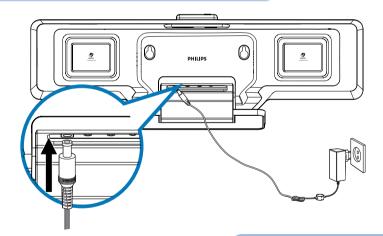

Connect the AC power adaptor to the micro hi-fi and the wall socket.

### Tip

- Use the supplied AC power adaptor only! Using any other power connection device may damage your main set!
- To wall mount the micro hi-fi, see the included separate sheet of wall mounting instructions.