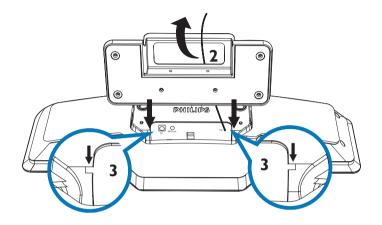

### What's in the Box?

You should find these items upon opening the box.

0

Before you place the micro hi-fi on a flat surface, attach the supplied stand.

- 1. Place the micro hi-fi face down on a flat surface.
- Hold the stand above the micro hi-fi and pull the FM antenna gently through the stand.
- 3. Insert the stand into the two slots on the back of the micro hi-fi.