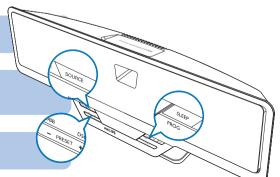

## Program and tune to radio stations

Press SOURCE repeatedly to select FM.

Press and hold SLEEP/PROG for 4 seconds to activate automatic program mode.

ignorphise [AUTO] (auto) is displayed.

Press PRESET +/- to select a preset number.

### Set clock

In standby mode, press and hold **SLEEP/PROG** for 2 seconds to enter the clock setting mode.

Press **VOLUME** +/- repeatedly to select 12 hour or 24 hour format.

Press **SLEEP/PROG** to confirm.

→ The hour digits are displayed and begin to blink.

Press **VOLUME** +/- to set the hours.

Press SLEEP/PROG to confirm.

The minute digits are displayed and begin to blink.

Press **VOLUME** +/- to set the minutes.

Press **SLEEP/PROG** to confirm the clock setting.