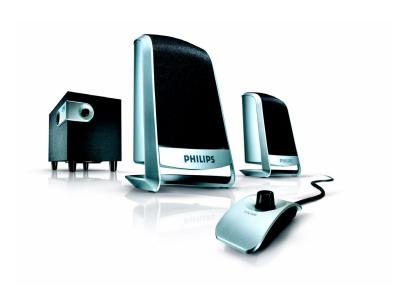

Philips Multimedia Speakers 2.1

**MMS171** 

# 1 06 09585 11247 3

Controlling the sound from your multimedia gear is easy with the SPA2300. It has a wired remote control for relaxed volume level setting and bass boost level control on the subwoofer.

#### Loudspeakers

- Loudspeaker Enhancement: Magnetic Shielded LSB
- Satellite speaker drivers: 2.5" Woofer
- Subwoofer driver: 5 1/4'
- · Bass level control: On subwoofer

#### **Packaging content**

- Subwoofer
- Number of satellites: 2
- 3.5 mm stereo line cable
- · Quick installation guide
- · Remote Control: Wired

#### Remote volume control

The handy wired remote control allows you to set the volume level at your finger tips.