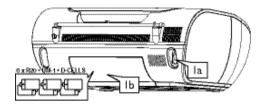

## **1** Choosing Power Supply

- a Connect the AC power cord to the AC~ Mains inlet and the wall socket.
  OR-
- b Open the **battery door** and insert 6 x C batteries (not included).

- a Press **SOURCE** repeatedly to select the tuner source.
- b Press PROG for more than two seconds to program all available stations in order of waveband.
- c Press PRESET/ALBUM +- until the desired preset station is displayed.

## 4 Playing a USB device

- a Press **SOURCE** repeatedly to select the **USB**.
- c Press ►II on your AZ3830 to start play.

R-20, UM-1 or D-cells (not included)

Removing the insulation plastic tab