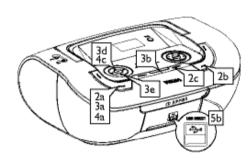

#### Display USB REC Shows the status of the set. Copy one file or all files of a disc to an external portable USB storage device/MP3 player Press to stop disc/USB VOLUME playback, or erase a disc Turn to adjust volume level program **DBB** Turns the bass -MODE enhancement on/off Press to select different play modes, such as **REPEAT or SHUFFLE** ►II (random order) Press to start or pause disc/USB playback -PROG $\Box$ - Use to program disc 3.5mm stereo tracks and review a disc headphone socket program. - auto searches and **AUX** jack stores radio stations Connects an external source (3.5 mm socket) Open/close the disc tray **Telescopic** PRESET/ALBUM +antenna - For MP3-CD/USB/WMA: Improves FM Press to select albums reception - Select a preset radio station **|44. |>>|** - Briefly press to skip to the beginning of the current/previous/ SOURCE later disc track: Selects CD/MP3-CD During disc playback, press and /WMA, USB mode. hold to find a particular pas-Tuner or AUX sage backward/forward. - Tunes to a radio station **USB Port POWER** Connects an external powers on/off the system USB mass storage device