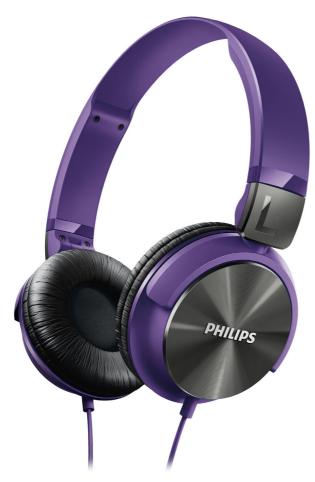

Philips Headphones

32mm drivers/closed-back On-ear

### SHL3160PP

# Dynamic and solid bass

### DJ style monitoring headphones

This DJ inspired headphone provides you powerful sound and bass. Designed with rotating and soft cushioned earshells, you will get a perfect listening experience on the go.