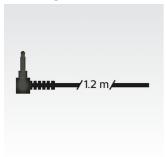

#### Convenience

- 1.2m cable for freedom of music enjoyment on the go
- compact, fold flat design for easy storage on the go

#### 1.2m long cable

1.2m cable for freedom of music enjoyment on the

#### **Connectivity**

- Cable length: 1.2 m
- Cable Connection: two-sided
- Connector: 3.5 mm

Issue date 2016-07-15

Version: 2.1.3

© 2016 Koninklijke Philips N.V. All Rights reserved.

Specifications are subject to change without notice. Trademarks are the property of Koninklijke Philips N.V. or their respective owners.