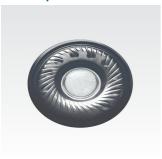

#### **Perfect listening experience**

- 32mm speaker drivers for powerful and dynamic sound
- · Closed type acoustics provide good sound isolation

#### 32mm speaker driver

32mm high-powered drivers deliver clear, detailed and natural sound.