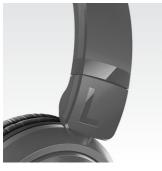

#### Adjustable earshells, headband

Adjustable earshells and headband adapts to fit your

#### **Closed type acoustic**

Closed type acoustics provide good sound isolation, blocking out ambient noise