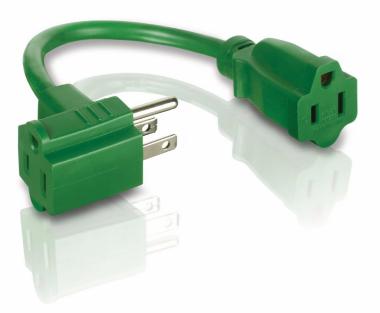

# Plug More

## Expands 1 outlet into 2

Heavy duty adapter converts a standard outlet into two adapter-ready outlets. Maintains the original outlet and creates the pass through outlet as the additional one.Perfect accessory for strips without enough adapter-spaced outlets.(Green)

Durable design
Heavy-duty molded plugs
Provides more adapter-spaced outlets
15.2 cm (6") power cord