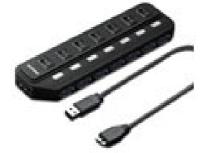

Philips USB Hub

USB 3.0 7 USB charging ports individual switch

# USB 3.0 extends out to 7 Ports

With individual switch

USB 3.0 extends out to 7 port mini hub with 1 m DC cable