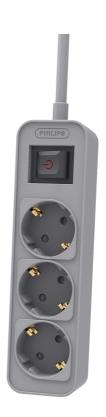

# Power your electronics safely

Featuring 3 grounded Schuko outlets, a 1.5 metre power cord and a master on\off power control switch.

#### **Built-in convenience**

- 3 Outlets
- 1.5 m power cord
- LED Power indicator
- Master on/off power switch

#### **3 Outlets**

Convert one outlet into three outlets. Allowing you to plug in multiple devices from one single AC outlet.

#### Master on/off power switch

This master switch controls all outlets power on the extension socket.

#### **Safety shutter**

Ensure children do not place their fingers or small objects into sockets.