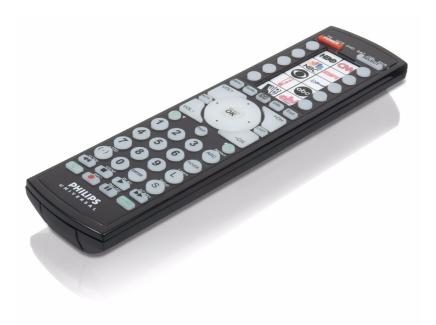

# Sticker icon remote control

### Satellite and cable keys

6-in-1 device universal remote with ten sticker channel icons for easy channel access. Keypad layout is set up for advanced access to cable and satellite set top boxes.

### Ideal replacement for your old remote

• 6-in-1 remote for your TV, DVD, STB, AMP, VCR and CD

#### **Great convenience**

- 10 channels programmed recognized by the channel Icon
- Includes most of the buttons to operate DVR
- Stick an icon to the remote for your favorite channel

Single control solution for most devices & brands

• Convenient IR learning from another remote