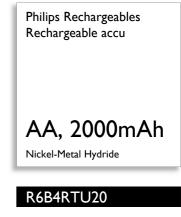

#### Power

- Battery capacity: 2100 mAh
- Battery type: AA Nickel-Metal Hydride
  Battery voltage: 1.2 V

Specifications are subject to change without notice. Trademarks are the property of Koninklijke Philips Electronics N.V. or their respective owners.

12 NC: 8670 000 77351 EAN: 87 12581 60576 6 R6B4RTU20/97