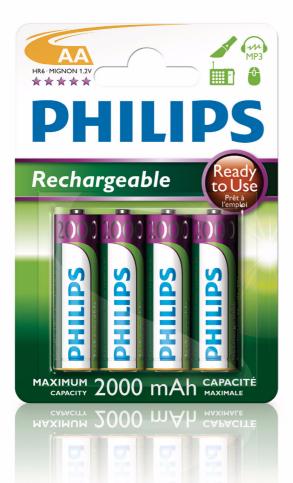

# Ready to Use Rechargeable batteries

### 2000mAh AA rechargeable accus

Ideal for all your digital devices. These high capacity AA accus do not need draining before recharging, simply top them up whenever it is convenient for you. What's more you can recharge them up to a thousand times.

### **Top Performance**

- NiMH technology for recharging multiple times
- The battery for audio players and cameras
- Enjoy the full capacity over and over again
- Saves money because it can be recharged 1000 times