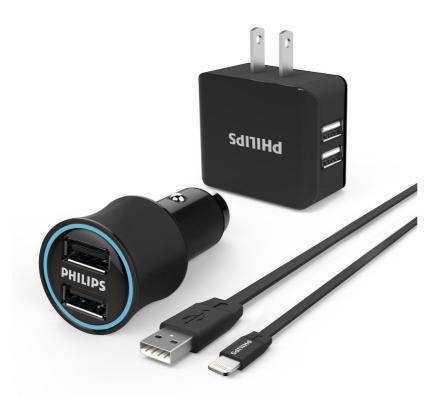

# Wall charger with car plug combo

Wall charger and car plug combo with Lighting cable.

#### Superior technology

• Crafted with quality construction