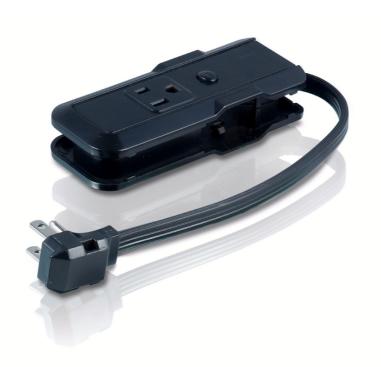

## Power to go

Ideal for travel, this versatile power strip plugs into itself and packs away neatly. Ultra compact size makes it easy to carry. Cord may be wrapped and locked to use as a wall tap or extended 25.4 cm (10") .

#### Ideal for travel

- Ultra compact design
- Versatile 25.4 cm (10") cord

# Highlights

**Ultra compact design** This innovative lightweight design is easy to pack and ideal for traveling.

Versatile 25.4 cm (10") cord
This flexible power cord may be wrapped on unit for use as a wall tap or extended 25.4 cm (10") .