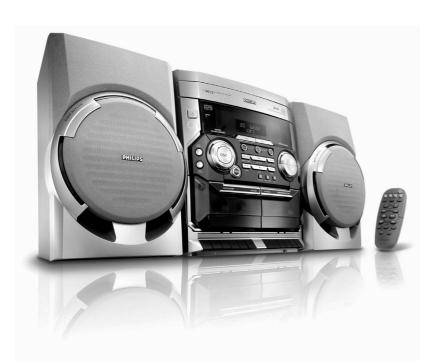

# MP3-CD Playback

Set your sights on the attractive FWM15 MP3 Mini Hi-Fi System, which delivers superbly rich sound. Plus the freedom to savor 30 hours of your favorite MP3-CD music and intuitive ease-of-use make this set a joy to use!

# Enrich your sound experience

- 2x10W RMS/ 2x20W music power
- Full range Bass Reflex Speaker System

# Continuous enjoyment of your favourite music

- 3-disc changer for WMA/MP3-CD music playback
- Playback 30 hours of MP3-CD music
- Dual tape deck

### Loudspeakers

Main Speaker: 4" woofer, Bass Reflex Speaker System, Full range

#### Accessories

- Included Accessories: AC Power Cord, FM/MW Antenna, User Manual
- Remote control: 21 key