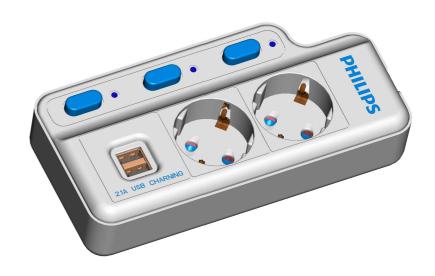

# Power your electronics safely

Expand your number of sockets to 2

Featuring 2 grounded Schuko outlets, 1.5 metre power cord and individual power control switch with a 2 USB charging port.

## **Built-in convenience**

• 2 Outlets

SPN6021W

- 1.5 m power cord
- Durable braided cable
- Individual on/off power switch
- 2 USB charging ports

### Individual on/off power switch

This individual switch controls the power of each outlet on the extension socket. Save money and energy

### **Safety shutter**

Ensure children do not place their fingers or small objects into sockets.