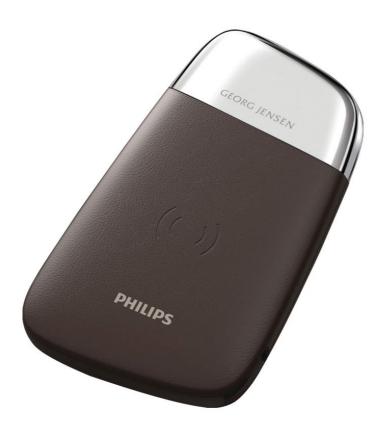

# Philips Georg Jensen Power Bank

## Beautiful Power

When you demand beauty from your tech, this power bank delivers. Meticulously designed with dark-brown leather and polished-steel elements, the body conceals a wireless Qi charging pad. The detachable strap is also a USB-A to USB-C cable.

#### Power bank. Philips & Georg Jensen Collection.

- Understated luxury. Timeless style
- Georg Jensen polished-steel elements
- Sumptuous Muirhead leather. Responsibly sourced

### Brown leather body. Large charging surface.

- Wireless charging. 10000 mAh
- · Wireless Qi charging pad
- Detachable carry strap doubles as USB-A to USB-C cable

#### **Effortless function**

- 5 W max charging power
- · Minimal design. Clever functionality
- LED power indicator. Know when to charge the power bank

#### Sumptuous Muirhead leather.

The brown Muirhead leather that covers the power bank is sustainably and ethically sourced. Beautifully soft and textured, this high-performance leather also ensures the power bank doesn't slip on shiny

## Wireless charging. 10000 mAh The beauty of this 10000 mAh power bank is more

than just skin-deep. The leather body cleverly hides a wireless Qi charging pad. The large charging surface makes it easy to place a phone on the pad, and the maximum charge power is 5 W.

**Understated luxury.**This beautiful power bank is both simple and striking. Home, office, or hotel room-the contrasting design always makes a beautiful impression. Discreet brand signatures nod subtly to Philips and Georg Jensen.

#### Minimal design.

The dark-brown silicone carry strap incorporates USB-A to USB-C connections to charge the power bank.

Issue date 2021-02-03

Version: 2.1.2

© 2021 Koninklijke Philips N.V. All Rights reserved.