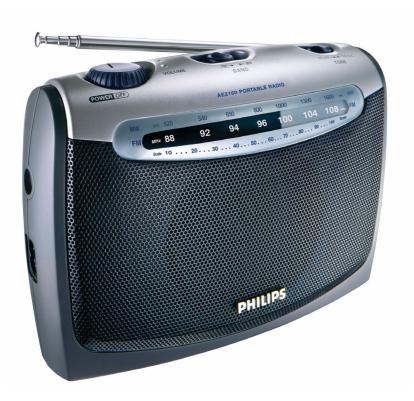

Philips Portable Radio

AE2160

# 300 hours battery life

Philips portable radio that works on mains and batteries. It has extended playing time and convenient controls so you can tune to news or music quickly and easily. Comes in a soft grey-blue to fit easily in any space.

### **Excellent sound reproduction**

· Built-in speaker to enjoy radio out-loud in good sound

#### Easy to use

- Mains or battery operated for flexible placement
- Stereo headphone jack for better personal music enjoyment

### Tuner/Reception/Transmission

• Tuner bands: FM, MW

#### **Connectivity**

• Audio/Video output: Headphone (3.5mm)

#### **Dimensions**

• Product weight: 0.52 kg · Main unit depth: 60 mm • Main unit height: 135 mm • Main unit width: 210 mm

### **Power**

- Battery type: D size (LR20) Battery voltage: 1.5 V
- Number of batteries: 2