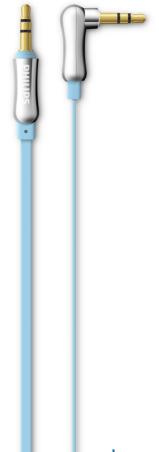

Smartphone music

with this flat 3.5mm audio cable

This cable delivers music for cars with an aux-in.

### Enjoy Smartphone music in your car

• Works with any car or Hi-fi with a 3.5mm aux in

#### Clear natural sound

- High purity copper for lossless signal transfer
- Gold plated connectors for reliable contact

# Tangle free

• Flat and elastic cable

#### **Easy installation**

• Plug and play for easy use

Philips
3.5mm audio cable

1,2 m

Blue
Flat