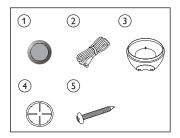

### 1.What's in the box 1

Check and identify the contents of your package:

Tweeter (with wire) (x2)
Angle adapter (x2)
Screw
Tweeter (with wire) (x2)
Speaker wire (x4)
Mounting bracket (x4)