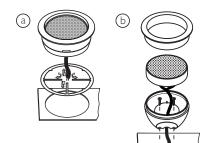

### 2. Mount the Tweeter 2

Option 1: Flush mounting ⓐ Option 2: Angle mounting ⓑ