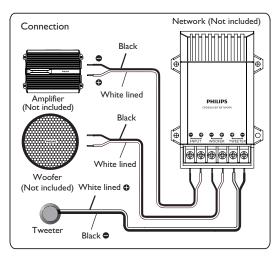

# Register your product and get support at www.philips.com/ welcome

CSP251/00



#### EN User manual









## English

### 1.What's in the box 1

Check and identify the contents of your package:

Tweeter (with wire) (x2)
Angle adapter (x2)
Screw
Tweeter (with wire) (x2)
Speaker wire (x4)
Mounting bracket (x4)

### 2. Mount the Tweeter 2

Option 1: Flush mounting ⓐ Option 2: Angle mounting ⓑ

#### 3. Connect the tweeter to network 3

#### 4. Product information

| Model                    | CSP251             |
|--------------------------|--------------------|
| Speaker type             | 1'' (25mm) tweeter |
| RMS power (Watts)        | 10W                |
| Peak music power (Watts) | 100W (PMPO)        |
| Sensitivity (dB/W/m)     | 90dB               |
| Frequency response (Hz)  | 2000-35kHz         |
| Impedance (ohms)         | 4 ohms             |

Note: Product information is subject t