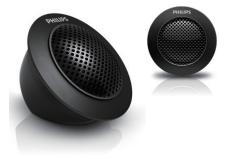

### 1.What's in the box 1

Check and identify the contents of your package:

Tweeter (with wire) (x2)
Angle adapter (x2)
Screw
Tweeter (with wire) (x2)
Speaker wire (x4)
Mounting bracket (x4)