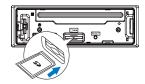

#### Store stations manually

Play from USB

Insert a card

- 1 Tune to a station that you want to store.
- 2 Press a numeric button for 3 seconds
- → The station is saved in the selected channel

1 Slide the USB socket cover marked ⊷ to the left. 2 Insert the USB device into the USB socket.

➡ The unit starts playing from the USB

device automatically.

1 Press 🛥 to release the panel.

3 Insert the card into the card slot.

it from the chassis.

automatically.

2 Push the left side of the panel rightward,