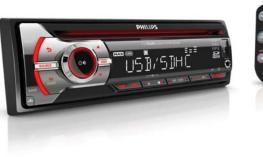

Register your product and get support at

## www.philips.com/welcome

CEM2100

1

2

3

(5)











# **PHILIPS**









## ΕN Quick start guide ZH-HK 快速啟用指南



### Connection: for cars with ISO connectors







i i e

|   | strip                 |                                                            |
|---|-----------------------|------------------------------------------------------------|
| 2 | White/black<br>strip  | Left speaker (Front)                                       |
| 3 | Gray/black strip      | Right speaker (Front)                                      |
| 4 | Purple/black<br>strip | Right speaker (Rear)                                       |
| e | Red                   | Ignition key +12V DC when ON<br>ACC                        |
| f | Blue                  | Motor/electric antenna relay<br>control lead               |
| g | Blue/white            | A