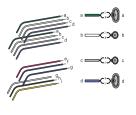

### Connection: for cars with ISO connectors

i i e

|   | strip                 |                                                            |
|---|-----------------------|------------------------------------------------------------|
| 2 | White/black<br>strip  | Left speaker (Front)                                       |
| 3 | Gray/black strip      | Right speaker (Front)                                      |
| 4 | Purple/black<br>strip | Right speaker (Rear)                                       |
| e | Red                   | Ignition key +12V DC when ON<br>ACC                        |
| f | Blue                  | Motor/electric antenna relay<br>control lead               |
| g | Blue/white            | Amplifier relay control lead                               |
| h | Black                 | Ground                                                     |
| i | Yellow                | To the +12V car battery which is<br>energized at all times |

## 連接: 適合具有 ISO 接頭的車輛

Ref 1

No Ball

1 將隨附插針接頭連接至裝置。

2 仔細檢查汽車佈線並將它們連接至隨附的插針 接頭。

| 1 | 綠色/黑色線束 | 左喇叭(後方)                        |
|---|---------|--------------------------------|
| 2 | 白色/黑色線束 | 左喇叭(前方)                        |
| 3 | 灰色/黑色線束 | 右喇叭(前方)                        |
| 1 | 紫色/黑色線束 | 右喇叭(後方)                        |
| 2 | 紅色      | 點火開關 +12V DC・當處於<br>ON/ACC 狀態時 |
|   | 藍色      | 摩打/電動天線繼電器控制<br>引線             |
| 5 | 藍色/白色   | 放大器繼電器控制引線                     |
| ١ | 黑色      | 接地                             |
|   | 黃色      | 連接至 +12V 汽車電池隨時<br>進行充電        |