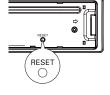

## Reset

#### You can reset the unit to its default setting.

- 1 Detach the front panel.
- 2 Press the reset button by using a ball-point pen or a similar tool.
  - → Preset adjustments such as preset channels and sound adjustments are erased.