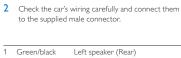

### Connection: for cars with ISO connectors

i i e

|   | strip                 |                                                            |
|---|-----------------------|------------------------------------------------------------|
| 2 | White/black<br>strip  | Left speaker (Front)                                       |
| 3 | Gray/black strip      | Right speaker (Front)                                      |
| 4 | Purple/black<br>strip | Right speaker (Rear)                                       |
| e | Red                   | Ignition key +12V DC when ON<br>ACC                        |
| f | Blue                  | Motor/electric antenna relay<br>control lead               |
| g | Blue/white            | Amplifier relay control lead                               |
| h | Black                 | Ground                                                     |
| i | Yellow                | To the +12V car battery which is<br>energized at all times |