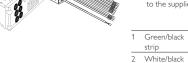

### Connection: for cars with ISO connectors

i i e

|   | strip                 |                                                            |
|---|-----------------------|------------------------------------------------------------|
| 2 | White/black<br>strip  | Left speaker (Front)                                       |
| 3 | Gray/black strip      | Right speaker (Front)                                      |
| 4 | Purple/black<br>strip | Right speaker (Rear)                                       |
| e | Red                   | Ignition key +12V DC when ON<br>ACC                        |
| f | Blue                  | Motor/electric antenna relay<br>control lead               |
| g | Blue/white            | Amplifier relay control lead                               |
| h | Black                 | Ground                                                     |
| i | Yellow                | To the +12V car battery which is<br>energized at all times |

## 連接: 適合具有 ISO 接頭的車輛

Ref 1

No Ball

1 將隨附插針接頭連接至裝置。

2 仔細檢查汽車佈線並將它們連接至隨附的插針 接頭。

| 1 | 綠色/黑色線束 | 左喇叭(後方)                        |
|---|---------|--------------------------------|
| 2 | 白色/黑色線束 | 左喇叭(前方)                        |
| 3 | 灰色/黑色線束 | 右喇叭(前方)                        |
| 1 | 紫色/黑色線束 | 右喇叭(後方)                        |
| 2 | 紅色      | 點火開關 +12V DC・當處於<br>ON/ACC 狀態時 |
|   | 藍色      | 摩打/電動天線繼電器控制<br>引線             |
| 5 | 藍色/白色   | 放大器繼電器控制引線                     |
| ١ | 黑色      | 接地                             |
|   | 黃色      | 連接至 +12V 汽車電池隨時<br>進行充電        |