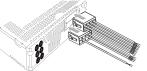

### Connection: for cars with ISO connectors

i i e

|   | strip                 |                                                            |
|---|-----------------------|------------------------------------------------------------|
| 2 | White/black<br>strip  | Left speaker (Front)                                       |
| 3 | Gray/black strip      | Right speaker (Front)                                      |
| 4 | Purple/black<br>strip | Right speaker (Rear)                                       |
| e | Red                   | Ignition key +12V DC when ON<br>ACC                        |
| f | Blue                  | Motor/electric antenna relay<br>control lead               |
| g | Blue/white            | Amplifier relay control lead                               |
| h | Black                 | Ground                                                     |
| i | Yellow                | To the +12V car battery which is<br>energized at all times |

1 Connect the supplied male connector to the unit.

✔ Quick start guide

3 Connect the antenna and amplifier as illustrated, if applicable.

|   | Connector                       | Connect to                  |
|---|---------------------------------|-----------------------------|
| 1 | ANTENNA                         | Antenna                     |
| 2 | FRONT LINE OUT R<br>(Socket)    | Front right speaker         |
| 3 | FRONT LINE OUT L<br>(Socket)    | Front left speaker          |
| 4 | REAR LINE OUT R<br>(Socket)     | Rear right speaker          |
| 5 | REAR LINE OUT L<br>(Socket)     | Rear left speaker           |
| 6 | OE REMOTE (Purple)              | OE Remote                   |
| 7 | TEL MUTING (Blue)               | To cellular phone<br>system |
| 8 | REAR AUX LINE OUT<br>R (Socket) | Rear Aux right              |
| 9 | REAR AUX LINE<br>OUT L (Socket) | Rear Aux left               |