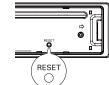

## 重設

- 您可以將裝置重設為其預設設定。
- 拆開前面板。
- 2 使用圓珠筆或類似工具按重設按鈕。 → 預設諸如預設頻道等調節,聲音調節將被清除。

要啟動裝置 • 按 O • 要關閉裝置, 按住 ① 直到裝置關閉為止。

開啟