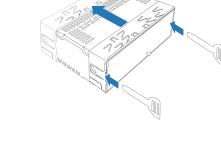

## 重設

- 您可以將裝置重設為其預設設定。
- 拆開前面板。
- 2 使用圓珠筆或類似工具按重設按鈕。 → 預設諸如預設頻道等調節,聲音調節將被清除。

要啟動裝置 • 按 O • 要關閉裝置, 按住 ① 直到裝置關閉為止。

開啟

#### You can reset the unit to its default setting.

- 1 Detach the front panel.
- 2 Press the reset button by using a ball-point pen or a similar tool.
  - → Preset adjustments such as preset channels and sound adjustments are erased.