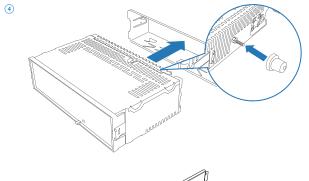

## 重設

- 您可以將裝置重設為其預設設定。
- 拆開前面板。
- 2 使用圓珠筆或類似工具按重設按鈕。 → 預設諸如預設頻道等調節,聲音調節將被清除。

要啟動裝置 • 按 O • 要關閉裝置, 按住 ① 直到裝置關閉為止。

開啟

#### You can reset the unit to its default setting.

- 1 Detach the front panel.
- 2 Press the reset button by using a ball-point pen or a similar tool.
  - → Preset adjustments such as preset channels and sound adjustments are erased.