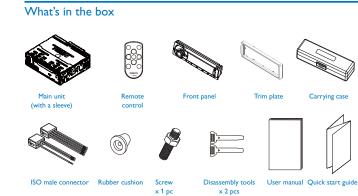

Register your product and get support at

## www.philips.com/welcome

CEM2100

1

2

3

(5)











# **PHILIPS**









## ΕN Quick start guide ZH-HK 快速啟用指南



### Connection: for cars with ISO connectors







i i e

|   | strip                 |                                                            |
|---|-----------------------|------------------------------------------------------------|
| 2 | White/black<br>strip  | Left speaker (Front)                                       |
| 3 | Gray/black strip      | Right speaker (Front)                                      |
| 4 | Purple/black<br>strip | Right speaker (Rear)                                       |
| e | Red                   | Ignition key +12V DC when ON<br>ACC                        |
| f | Blue                  | Motor/electric antenna relay<br>control lead               |
| g | Blue/white            | Amplifier relay control lead                               |
| h | Black