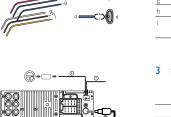

### Connection: for cars with ISO connectors

i i e

|   | strip                 |                                                            |
|---|-----------------------|------------------------------------------------------------|
| 2 | White/black<br>strip  | Left speaker (Front)                                       |
| 3 | Gray/black strip      | Right speaker (Front)                                      |
| 4 | Purple/black<br>strip | Right speaker (Rear)                                       |
| e | Red                   | Ignition key +12V DC when ON<br>ACC                        |
| f | Blue                  | Motor/electric antenna relay<br>control lead               |
| g | Blue/white            | Amplifier relay control lead                               |
| h | Black                 | Ground                                                     |
| i | Yellow                | To the +12V car battery which is<br>energized at all times |

1 Connect the supplied male connector to the unit.

✔ Quick start guide

3 Connect the antenna and amplifier as illustrated, if applicable.

|   | Connector                       | Connect to                  |
|---|---------------------------------|-----------------------------|
| 1 | ANTENNA                         | Antenna                     |
| 2 | FRONT LINE OUT R<br>(Socket)    | Front right speaker         |
| 3 | FRONT LINE OUT L<br>(Socket)    | Front left speaker          |
| 4 | REAR LINE OUT R<br>(Socket)     | Rear right speaker          |
| 5 | REAR LINE OUT L<br>(Socket)     | Rear left speaker           |
| 6 | OE REMOTE (Purple)              | OE Remote                   |
| 7 | TEL MUTING (Blue)               | To cellular phone<br>system |
| 8 | REAR AUX LINE OUT<br>R (Socket) | Rear Aux right              |
| 9 | REAR AUX LINE<br>OUT L (Socket) | Rear Aux left               |