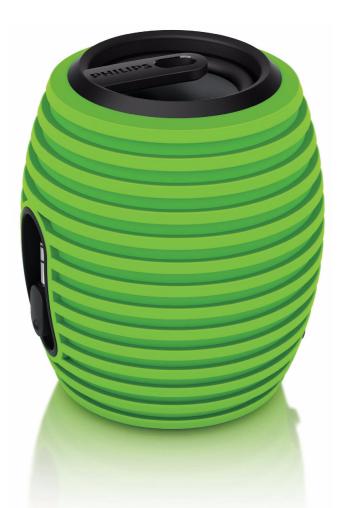

# Your sound - your color

Your sound, your color - your choice! Philips Portable speaker to complement a modern lifestyle with a 3.5mm built-in retractable cable that fits any device, plus a built-in rechargeable battery for playback anywhere.