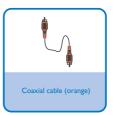

- Attach speakers to the main unit.
  - 2

Slide the table stand onto the bottom of the main unit.

Place the main unit and speakers.

Connect AV devices

Connect power.

# Play connected AV devices

Press AV, HDMI, or COAX/OPT to select an AV source.