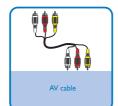

- Attach speakers to the main unit.
  - 2

Slide the table stand onto the bottom of the main unit.

Place the main unit and speakers.

Connect AV devices

Connect power.

# Play connected AV devices

Press AV, HDMI, or COAX/OPT to select an AV source.