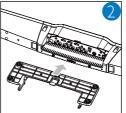

- Attach speakers to the main unit.
  - 2

Slide the table stand onto the bottom of the main unit.

Place the main unit and speakers.

Connect AV devices

Connect power.