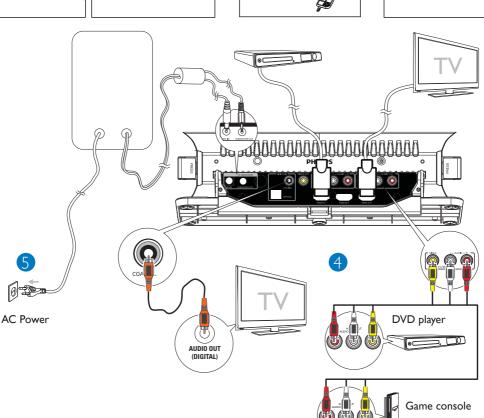

- Attach speakers to the main unit.
  - 2

Slide the table stand onto the bottom of the main unit.

Place the main unit and speakers.

Connect AV devices

Connect power.

# Play connected AV devices

Press AV, HDMI, or COAX/OPT to select an AV source.