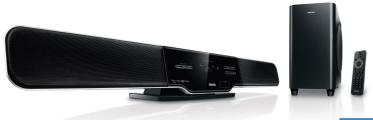

# Quick Start Guide



Step A Connect

Step B Setup

Step C Enjoy

## What's in the Box?

You should find these items upon opening the box.



rable stand



Studs (x2) used to attach speakers to main unit



















## Tips

- See the User Manual for how to mount the main unit and speakers onto wall.
- See "Connect AV devices" for more AV connection options.
- For connection and operation of your AV devices, see the respective user manuals.

- Attach speakers to the main unit.
  - 2

Slide the table stand onto the bottom of the main unit.



Place the main unit and speakers.



Connect AV devices



Connect power.









# Step B Setup

## Set clock

#### IMPORTANT!

- To set clock in the Eco Power Standby mode, first press and hold  $\circlearrowleft$  for more than 2 seconds to switch to the stand