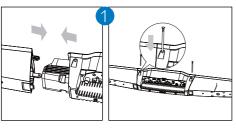

- Attach speakers to the main unit.
  - 2

Slide the table stand onto the bottom of the main unit.

Place the main unit and speakers.

Connect AV devices

Connect power.