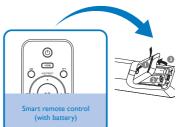

## What's in the Box?

You should find these items upon opening the box.

rable stand

Studs (x2) used to attach speakers to main unit