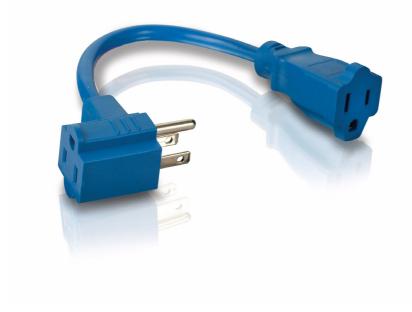

## Expands 1 outlet into 2

Heavy duty adapter converts a standard outlet into two adapter-ready outlets. Maintains the original outlet and creates the pass through outlet as the additional one.Perfect accessory for strips without enough adapter-spaced outlets.(Blue)

Durable design
Heavy-duty molded plugs
Provides more adapter-spaced outlets
15.2 cm (6") power cord