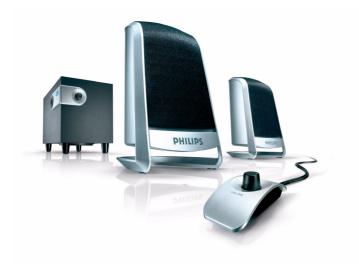

### **Ultimate bass performance**

• Bass boost technology with level control

### Connect to all your gear

- Perfect for MP3, PC, TV, CD & more
- Remote volume control for convenient sound adjustment

Convenience • Remote control: Volume Control • Power on indication

### **Bass with level control**

Unique subwoofer design produces a much deeper, richer bass. You also have the possibility to set the bass level to your choice.

### Perfect for MP3, PC, TV & more

Connect your speakers to all your gear. A great way to listen to your MP3 player, PC, TV, CD, DVD and all your multimedia stuff.

#### Remote volume control

The handy wired remote control allows you to set the volume level at your finger tips.

Issue date 2014-03-14 © 2014 Koninklijke Philips N.V. All Rights reserved. Version: 1.0.5 Specifications are subject to change without notice. Trademarks are the property of Koninklijke Philips N.V. or their respective owners. 12 NC: 9082 100 05942 UPC: 0 26616 02390 5