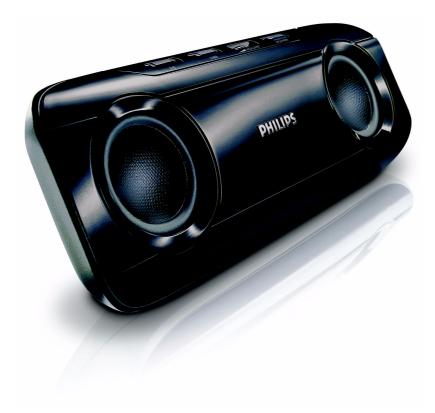

# Powerful XSL Acoustics

The slim mono-body of the SBA290 portable speaker system slips easily into your pocket or bag. Share the powerful and realistic stereo sound stage with friends wherever you are, and experience amazing rich bass quality even at low volume.

# Take your music with you

- · Universal use with all portable entertainment equipment
- Ultra slim mono body fit easily into pockets and bags
- · Carrying pouch to protect your speakers when not in use

#### Ultra-compact and lightweight

Super slim and lightweight you'll hardly notice it's with you. Pop it in your pocket or bag and take it anywhere. Ultimate portability.