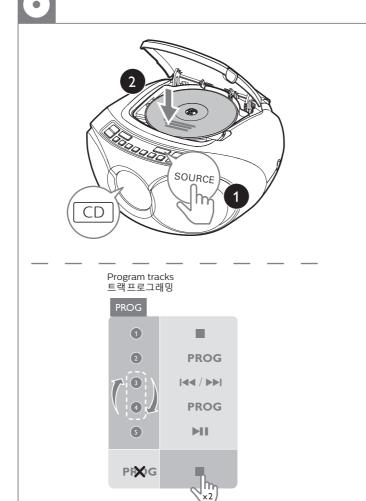

In CD mode, you can control play through the following operations. CD 모드에서다음작업을통해재생을제어할수 있습니다. Press and hold to fast-forward or fast-

reverse the track during playback, then release to resume play. 길게 누르면 재생 중 트랙을 빨리 감거나 빨리

되감고 손을 떼면 재생을 다시 시작합니다. 재생을시작하거나일시중지합니다.

재생을중지합니다 [REP]: Play the current track repeatedly. [REP ALL]: Play all tracks repeatedly. [SHUF]: Play tracks randomly. To return to normal play, press repeatedly until the repeat icons disappear.

[REP]: 현재트랙을반복재생합니다. [REP ALL]: 전체트랙을반복재생합니다. [SHUF]: 트랙을무작위로재생합니다 . 일반 재생으로돌아오려면반복 아이콘이 사라질때까지반복해서누릅니다.

Note:Only [REP] and [REP ALL] be selected when you play the programmed tracks.

참고 프로그래밍된트랙을재생할때는[REP] 및[REP ALL]만 선택됩니다.