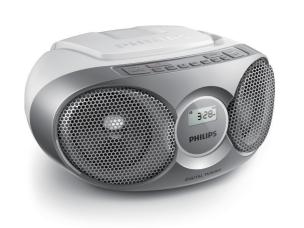

In CD mode, you can control play through the following operations. CD 모드에서다음작업을통해재생을제어할수 있습니다. Press and hold to fast-forward or fast-

reverse the track during playback, then release to resume play. 길게 누르면 재생 중 트랙을 빨리 감거나 빨리

되감고 손을 떼면 재생을 다시 시작합니다. 재생을시작하거나일시중지합니다.

재생을중지합니다 [REP]: Play the current track repeatedly. [REP ALL]: Play all tracks repeatedly. [SHUF]: Play tracks randomly. To return to normal play, press repeatedly until the repeat icons disappear.

[REP]: 현재트랙을반복재생합니다. [REP ALL]: 전체트랙을반복재생합니다. [SHUF]: 트랙을무작위로재생합니다 . 일반 재생으로돌아오려면반복 아이콘이 사라질때까지반복해서누릅니다.

Note:Only [REP] and [REP ALL] be selected when you play the programmed tracks.

참고 프로그래밍된트랙을재생할때는[REP] 및[REP ALL]만 선택됩니다.