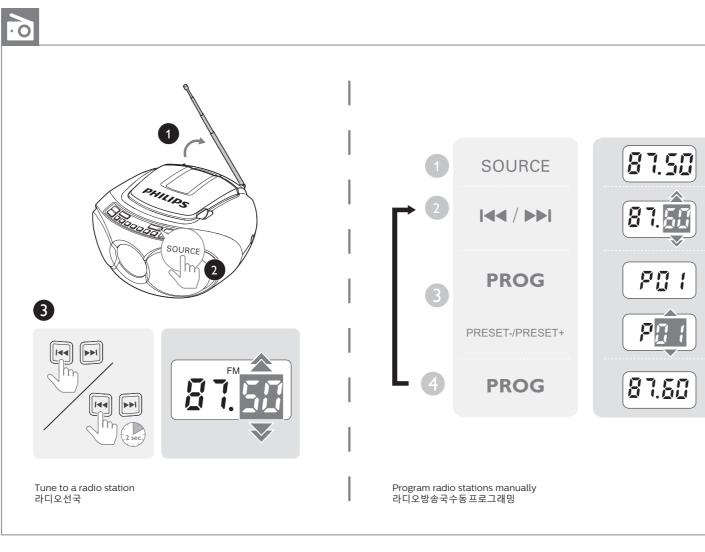

In CD mode, you can control play through the following operations. CD 모드에서다음작업을통해재생을제어할수 있습니다. Press and hold to fast-forward or fast-

reverse the track during playback, then release to resume play. 길게 누르면 재생 중 트랙을 빨리 감거나 빨리

되감고 손을 떼면 재생을 다시 시작합니다. 재생을시작하거나일시중지합니다.

재생을중지합니다 [REP]: Play the current track repeatedly. [REP ALL]: Play all tracks repeatedly. [SHUF]: Play tracks randomly. To return to normal play, press repeatedly until the repeat icons disappear.

[REP]: 현재트랙을반복재생합니다. [REP ALL]: 전체트랙을반복재생합니다. [SHUF]: 트랙을무작위로재생합니다 . 일반 재생으로돌아오려면반복 아이콘이 사라질때까지반복해서누릅니다.

Note:Only [REP] and [REP ALL] be selected when you play the programmed tracks.

참고 프로그래밍된트랙을재생할때는[REP] 및[REP ALL]만 선택됩니다.