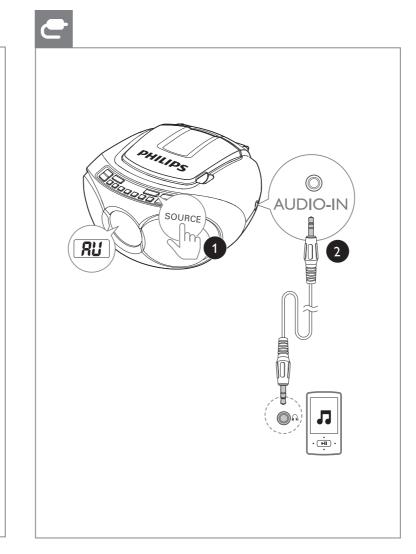

In CD mode, you can control play through the following operations. CD 모드에서다음작업을통해재생을제어할수 있습니다. Press and hold to fast-forward or fast-

reverse the track during playback, then release to resume play. 길게 누르면 재생 중 트랙을 빨리 감거나 빨리

되감고 손을 떼면 재생을 다시 시작합니다. 재생을시작하거나일시중지합니다.

재생을중지합니다 [REP]: Play the current track repeatedly. [REP ALL]: Play all tracks repeatedly. [SHUF]: Play tracks randomly. To return to normal play, press repeatedly until the repeat icons disappear.