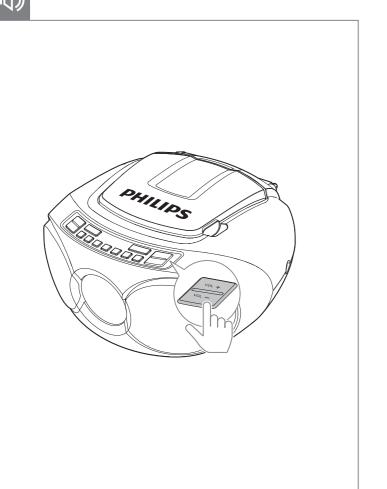

CAUTION: To prevent electric shock, match wide blade of plug to wide slot, fully insert. Warning

- Never remove the casing of this apparatus. Never lubricate any part of this apparatus.
- Never look into the laser beam inside this apparatus.
  Never place this apparatus on other electrical equipment.
- keep this apparatus away from direct sunlight, naked flames or heat.
   Ensure that you always have easy access to the power cord,plug or adaptor to disconect the apparatus from the power.
- The device shall not exposed to dripping or splashing. Do not place any sources of danger on the portable radio (e.g. liquid filled objects, lighted candles).
- Where the MAINS plug or an appliance coupler is used as the disconnect device, the disconect device shall remain readily operable.
- Make sure that there is enough free space around the product for ventilation.
- Battery usage CAUTION To prevent battery leakage which may result in bodily injury, property damage, or damage to the unit:
- Install all batteries correctly, + and as marked on the unit.
- Remove batteries when the unit is not used for a long time.
- The battery shall not be exposed to excessive heat such as sunshine, fire or the like.
   Only use attachments/accessories specified bythe manufacturer.

주의 : 감전을 방지하기 위해 플러그의 넓은 블레이드를 넓은 슬롯에 완전히 끼우십시오 .

- 이 기기를 전원에서 분리할 수 있는 전원 플러그 또는 어댑터에 항상 쉽게 접근할 수 있어야 합니다.
- 이 장치를 낙수물이나 분무에 노출해서는 안 됩니다
- 액체를 채운 물체, 불을 켠 초 등 위험원을 장치 위에 올려놓지 마십시오.
- 주 전원 플러그 또는 어플라이언스 커플러가 분리 장치로 사용될 경우 분리 장치는 항상 작동할 준비가 되어 있어야 합니다.
- 통풍을 위해 제품 주변에 충분한 여유 공간이 있는지 확인하십시오.
- 배터리 사용 주의 사항 신체 상해, 재산 피해 또는 유닛 손상을 야기할 수 있는 배터리 누출 방지: • 유닛에 표시된 + 및 - 기호에 따라 모든 배터리를 올바르게 설치하십시오.
- 포장되거나 설치된 배터리를 햇빛 또는 화기와 같은 과도한 열에 노출해서는 안 됩니다. • 유닛을 장기간 사용하지 않을 경우 배터리를 제거하십시오.
- 제조업체에서 지정한 부착물/액세서리만 사용하십시오.