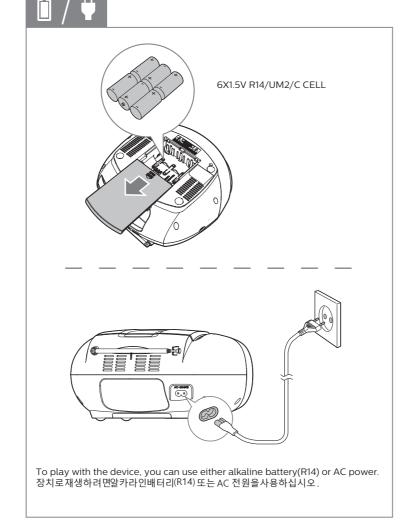

In CD mode, you can control play through the following operations. CD 모드에서다음작업을통해재생을제어할수 있습니다. Press and hold to fast-forward or fast-

reverse the track during playback, then release to resume play. 길게 누르면 재생 중 트랙을 빨리 감거나 빨리

되감고 손을 떼면 재생을 다시 시작합니다. 재생을시작하거나일시중지합니다.

재생을중지합니다 [REP]: Play the current track repeatedly. [REP ALL]: Play all tracks repeatedly. [SHUF]: Play tracks randomly. To return to normal play, press repeatedly until the repeat icons disappear.

[REP]: 현재트랙을반복재생합니다. [REP ALL]: 전체트랙을반복재생합니다. [SHUF]: 트랙을무작위로재생합니다 . 일반 재생으로돌아오려면반복 아이콘이 사라질때까지반복해서누릅니다.

Note:Only [REP] and [REP ALL] be selected when you play the programmed tracks.

참고 프로그래밍된트랙을재생할때는[REP] 및[REP ALL]만 선택됩니다.

















Safety

This 'bolt of lightning' indicates uninsulated material within your unit may