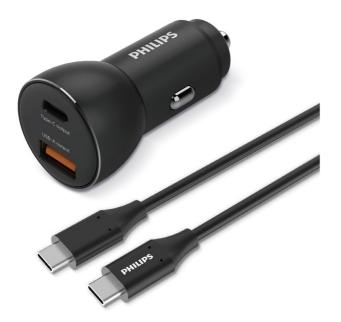

Philips Car Charger

USB A & USB C charging ports Power Delivery Metal casing

# Car charger 1C 1A ports

### 36W output with Power Delivery

Charge your latest devices from USB-C port with PD support to optimize the charging power and minimize the charging time. Also use the USB-A port charging your other devices simutaneously. 1 meter C to C cable is included.

#### Top Performance

- 2 USB ports charge two devices simultaneously
- USB-C port with Power Delivery support

#### Accessories

• Cables: 1 meter USB-C to C cable