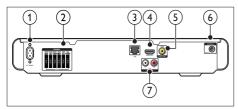

#### **Back connectors**

- 1 AC MAINS~ Connects to the power supply.
- SPEAKERS
   Connects to the supplied speakers and subwoofer.
- (3) LAN

  Connects to the LAN input on a broadband modem or router.
- (4) HDMI OUT

  Connects to the HDMI input on the TV.
- (5) VIDEO OUT

  Connects to the composite video input on the TV.
- 6 FM ANTENNA Connects the FM antenna for radio reception.
- (7) AUDIO IN Connects to the analog audio output on the TV or an analog device.

#### Side connectors

- (1) (USB)
  Audio, video or picture input from a USB storage device.
- (2) MP3 LINK
  Audio input from an MP3 player.