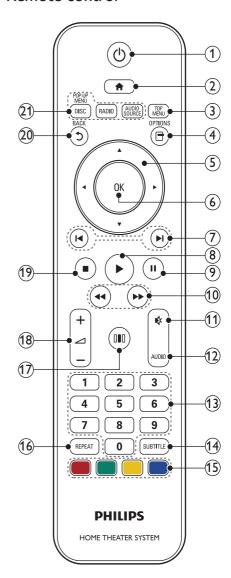

### 1 (Standby-On)

- Switches the home theater on or to standby.
- When EasyLink is enabled, press and hold for at least three seconds to switch all connected HDMI CEC compliant devices to standby.

(2) **a** (Home)

Accesses the home menu.

(3) TOP MENU

Accesses the main menu of a video disc.

- (4) (Options)
  - Accesses more play options during playback.
  - In radio mode, programs radio stations.
- (5) Navigation buttons
  - Navigates menus.
  - In radio mode, press left or right to start auto search
- 6 OK

Confirms an entry or selection.

- (7) I◀ / ►I (Previous/Next)
  - Skips to the previous or next track, chapter or file.
  - In radio mode, selects a preset radio station.
- 8 ►(Play)

Starts or resumes play.

- 9 II (Pause) Pauses play.
- (10) ◀◀/► (Fast Backward / Fast Forward) Fast backwards or fast forwards. Press repeatedly to change the search speed.
- 11) **♦** (Mute)

Mutes or restores volume.

(12) AUDIO

In video mode, toggle between audio languages.

In radio mode, toggle between stereo and mono.

- Numeric buttons
  - Selects an item to play.
- (14) SUBTITLE

Selects subtitle language for video.

(15) Color buttons

Blu-ray discs only: Select a task or option.

(16) REPEAT

Selects or turns off repeat mode.

(17) (Sound options)

Accesses or exits various sound options.

(18) 4+/- (Volume)

Increases or decreases volume.

#### (Stop) **■** (Stop)

- Stops play.
- Press and hold to eject the disc or open the disc compartment.
- In radio mode, erases the current preset radio station.
- 20 5 (Back)

Returns to a previous menu screen.

- (21) Source buttons
  - DISC / POP-UP MENU: Switch to disc source. Access the disc menu of a DVD disc or the pop-up menu of a Blu-ray disc
  - RADIO: Switches to FM radio.
  - AUDIO SOURCE: Selects an audio input source.