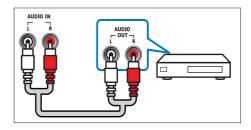

  Connects to the HDMI input on the TV.
- (5) VIDEO OUT

  Connects to the composite video input on the TV.
- 6 FM ANTENNA Connects the FM antenna for radio reception.
- (7) AUDIO IN Connects to the analog audio output on the TV or an analog device.

# Connect audio from TV or other devices

Use your home theater to play audio from the TV or other device such as a cable box.

ĪiD

• Press **AUDIO SOURCE** to select the audio output of your connection.

## Option 1: Connect audio through analog audio cables

(Cable not supplied)