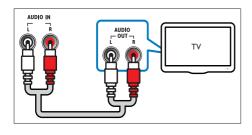

# Connect audio from TV or other devices

Use your home theater to play audio from the TV or other device such as a cable box.

ĪiD

• Press **AUDIO SOURCE** to select the audio output of your connection.

## Option 1: Connect audio through analog audio cables

(Cable not supplied)