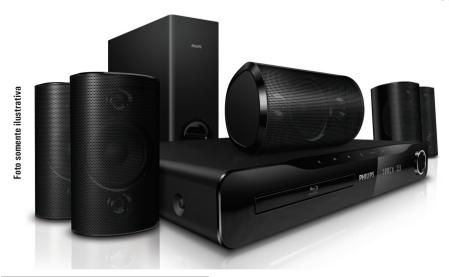

## 3 Your home theater

Congratulations on your purchase, and welcome to Philips! To fully benefit from the support that Philips offers, register your home theater at www.philips.com/welcome.

#### Main unit

- 1 Disc compartment
- (2) ≜ (Open/Close)Opens or closes the disc compartment.
- (3) ►II (Play/Pause) Starts, pauses or resumes play.
- 4 (Stop)
  - Stops play.
  - In radio mode, erases the current preset radio station.
- (5) O (Standby-On)
  Switches the home theater on or to standby.
- SOURCE Selects an audio/video source for the home theater.
- 7 | ◄/▶|
  - Skips to the previous or next track, chapter or file.
  - In radio mode, selects a preset radio station.
- (8) Display panel
- (9) Volume control wheel