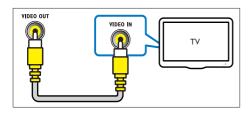

### Connect to the TV

Connect your home theater directly to a TV through one of the following connectors (from highest to basic quality video):

- (1) HDMI
- 2 Composite video

## Option 2: Connect to the TV through composite video (CVBS)

Note

 The composite video cable or connector might be labeled AV IN, VIDEO IN, COMPOSITE or BASEBAND