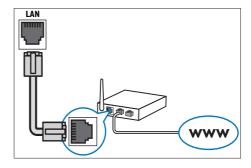

#### **Back connectors**

- 1 AC MAINS~ Connects to the power supply.
- SPEAKERS
   Connects to the supplied speakers and subwoofer.
- (3) LAN

  Connects to the LAN input on a broadband modem or router.
- (4) HDMI OUT

#### Connect to the internet

Connect the home theater to the internet network and enjoy:

- BD-Live applications: access to some exclusive services from the BD-Live enabled Blu-ray discs (see 'Access BD-Live on Bluray' on page 11).
- Software update: update the software of the home theater through the network (see 'Update software from the network' on page 17).

#### What you need:

- A network router (with DHCP enabled).
- A network cable (RJ45 straight cable).
- For BD-Live application and software update, make sure that the network router has access to the Internet and the firewall is disabled.