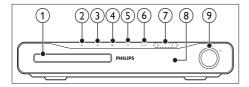

#### Main unit

- 1 Disc compartment
- (2) ≜ (Open/Close)Opens or closes the disc compartment.
- (3) ►II (Play/Pause) Starts, pauses or resumes play.
- 4 (Stop)
  - Stops play.
  - In radio mode, erases the current preset radio station.
- (5) O (Standby-On)
  Switches the home theater on or to standby.
- SOURCE Selects an audio/video source for the home theater.
- 7 | ◄/▶|
  - Skips to the previous or next track, chapter or file.
  - In radio mode, selects a preset radio station.
- (8) Display panel
- (9) Volume control wheel