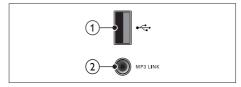

#### Side connectors

- (1) (USB)
  Audio, video or picture input from a USB storage device.
- (2) MP3 LINK
  Audio input from an MP3 player.