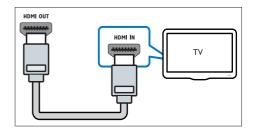

### Connect to the TV

Connect your home theater directly to a TV through one of the following connectors (from highest to basic quality video):

- (1) HDMI
- 2 Composite video

## Option 1: Connect to the TV through HDMI

- If the HDTV has a DVI connector, connect using an HDMI/DVI adapter.
- If the TV supports EasyLink HDMI CEC, control the home theater and TV with one remote control (see 'Use Philips EasyLink' on page 14).