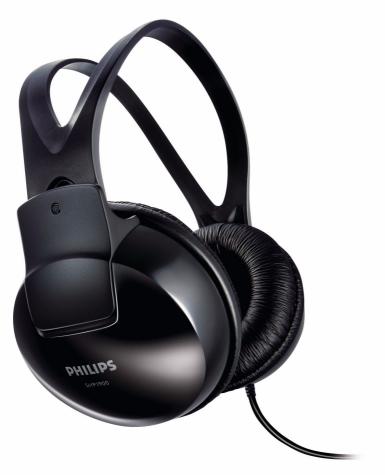

# Lightweight and comfortable

For music, PC, TV

Full-size headphones with lightweight design for comfortable listening

# You'll forget you're wearing them!

- Ear cushions improve wearing comfort and bass response
- · Lightweight headband enhances comfort and adds durability

# The perfect listening experience

· The whole ear is covered to optimize sound quality

### **Comfort ear cushions**

The special shape and luxurious materials used for the ear cushions ensure a perfect fit for maximum comfort. They prevent audio leakage and enhance bass performance too. The ear cushions are shaped in such a way that they perfectly align with the area around a person's ear.

### Light weight headband

The light weight material used for the headband

The ideal length of cable to give you more freedom of movement and to choose where you carry your

#### Full size design

Full-size earshells not only cover your whole ear for better sound quality, but also provide space for a larger, higher performance driver.

Issue date 2014-02-19

© 2014 Koninklijke Philips N.V. All Rights reserved.