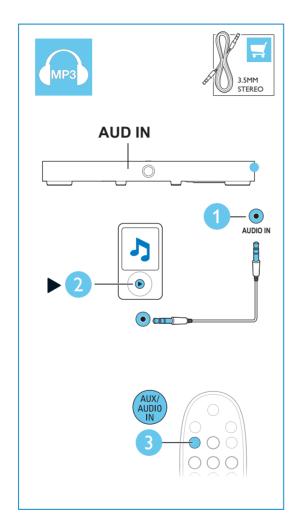

#### Always there to help you

Register your product and get support at www.philips.com/support

HTL4110B





# Quick start guide





Before using your product, read all accompanying safety information















Position the SoundStage



### 2

Connect the SoundStage





Hear audio from TV in one of the following ways











Switch on the SoundStage









Adjust the volume



## 6

Select the correct audio source









Play other devices





### 8

Play audio through Bluetooth or connect Bluetooth via NFC





For more information about using this product, visit www.philips.com/support





Manufactured under license from Dolby Laboratories. Dolby and the double-D symbol are trademarks of Dolby Laboratories.

#### HDMI

The terms HDMI and HDMI High-Definition Multimedia Interface, and the HDMI Logo are trademarks or registered trademarks of HDMI Licensing LLC in the United States and other countries.

#### **Bluetooth**

The Bluetooth<sup>®</sup> word mark and logos are registered trademarks owned by Bluetooth SIG, Inc. and any use of such marks by WOOX Innovations is under license. Other trademarks and trade names are those of their respective owners.

#### **N** nfc

The N Mark is a trademark or registered trademark of N