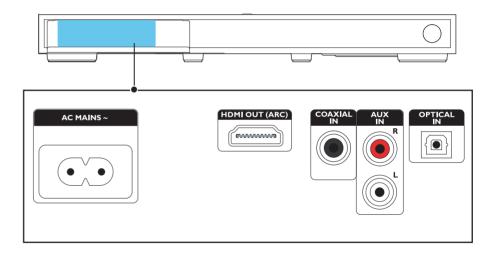

### 2

Connect the SoundStage

Hear audio from TV in one of the following ways

Switch on the SoundStage

Adjust the volume