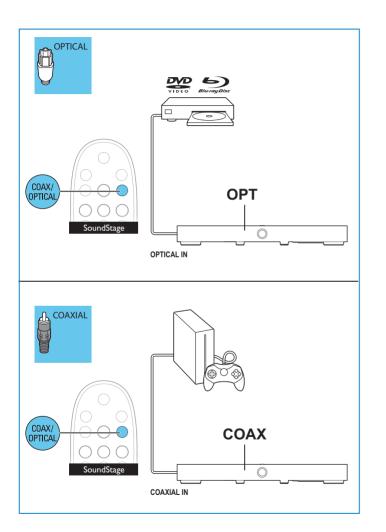

#### Always there to help you

Register your product and get support at www.philips.com/support

HTL4110B





# Quick start guide





Before using your product, read all accompanying safety information















Position the SoundStage



### 2

Connect the SoundStage





Hear audio from TV in one of the following ways











Switch on the SoundStage









Adjust the volume



## 6

Select the correct audio source









Play other devices





### 8

Play audio through Bluetooth or connect Bluetooth via NFC





For more information about using this product, visit www.philips.com/support





Manufactured under license from Dolby Laboratories. Dolby and the double-D symbol are trademarks of Dolby Laboratories.

#### HDMI

The terms HDMI and HDMI High-Definition Multimedia Interface, and the HDMI Logo are trademarks or registered trademarks of HDMI Licensing LLC in the United States and other countries.

#### **Bluetooth**

The Bluetooth<sup>®</sup> word mark and logos are registered trademarks owned by Bluetooth SIG, Inc. and any use of such marks by WOOX Innovations is under license. Other trademarks and trade names are those of their respective owners.

#### **N** nfc

The N Mark is a trademark or