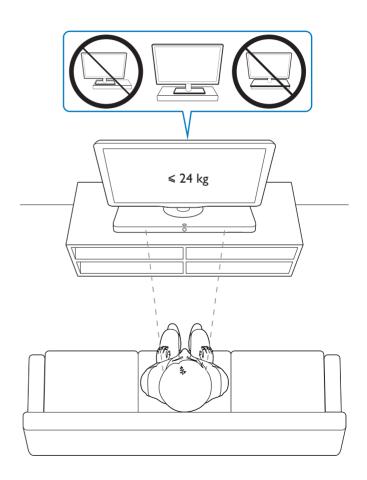

# Quick start guide

Before using your product, read all accompanying safety information

Position the SoundStage