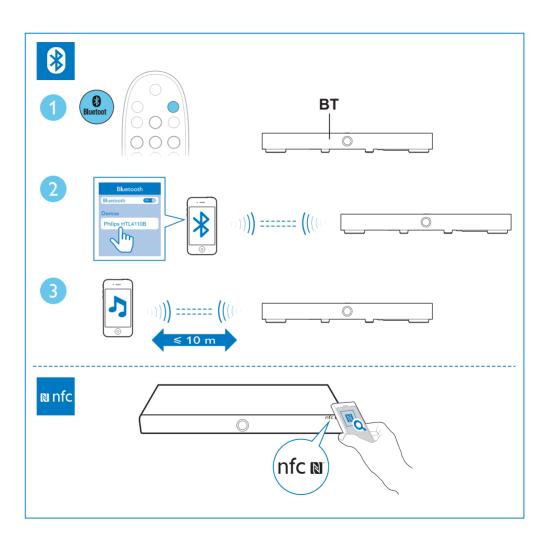

### 8

Play audio through Bluetooth or connect Bluetooth via NFC

For more information about using this product, visit www.philips.com/support

Manufactured under license from Dolby Laboratories. Dolby and the double-D symbol are trademarks of Dolby Laboratories.