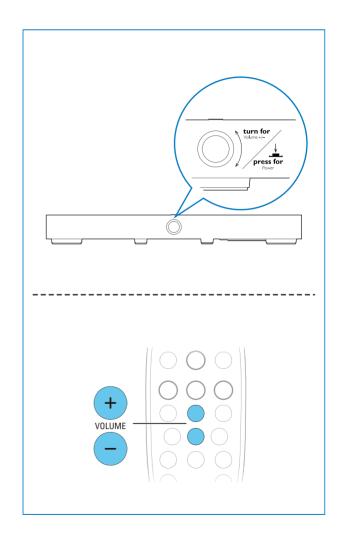

### 2

Connect the SoundStage

Hear audio from TV in one of the following ways

Switch on the SoundStage

Adjust the volume