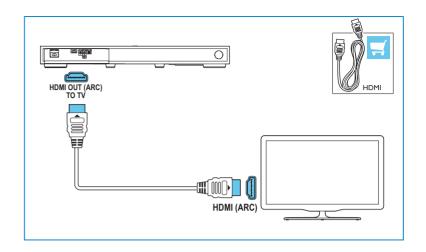

### 2

Connect the SoundStage

Hear audio from TV in one of the following ways

Switch on the SoundStage

Adjust the volume