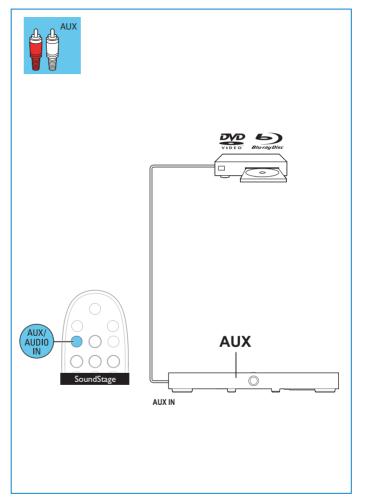

#### Always there to help you

Register your product and get support at www.philips.com/support

HTL4110B





# Quick start guide





Before using your product, read all accompanying safety information















Position the SoundStage



### 2

Connect the SoundStage





Hear audio from TV in one of the following ways











Switch on the SoundStage









Adjust the volume



## 6

Select the correct audio source









Play other devices





### 8

Play audio through Bluetooth or connect Bluetooth via NFC





For more information about using this product, visit www.philips.com/support





Manufactured under license from Dolby Laboratories. Dolby and the double-D symbol are trademarks of Dolby Laboratories.

#### HDMI

The terms HDMI and HDMI High-Definition Multimedia Interface, and the HDMI Logo are trademarks or registered trademarks of HDMI Licensing LLC in the United States and other countries.

#### **Bluetooth**

The Bluetooth<sup>®</sup> word mark and logos are registered trademarks owned by Bluetooth SIG, Inc. and any use of such marks by WOOX Innovations is under license. Other trademarks and trade names are those of their respective owners.

#### **N** nfc

The N Mark is a trademark or r