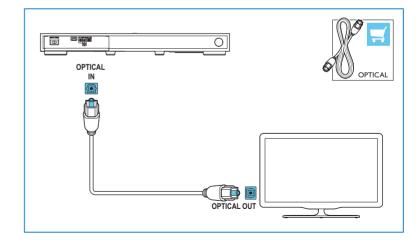

### 2

Connect the SoundStage

Hear audio from TV in one of the following ways

Switch on the SoundStage

Adjust the volume