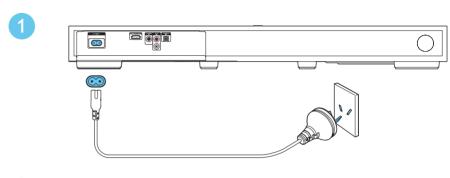

# Quick start guide

Before using your product, read all accompanying safety information

Position the SoundStage