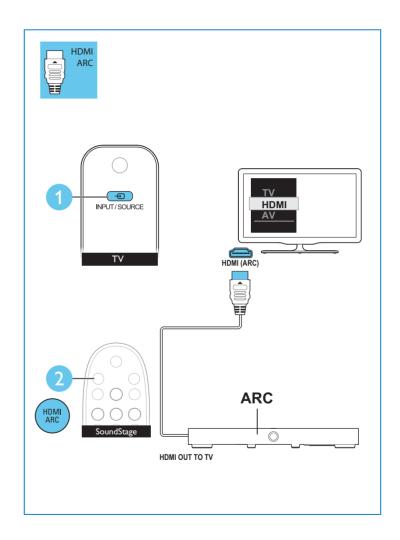

### 2

Connect the SoundStage

Hear audio from TV in one of the following ways

Switch on the SoundStage

Adjust the volume