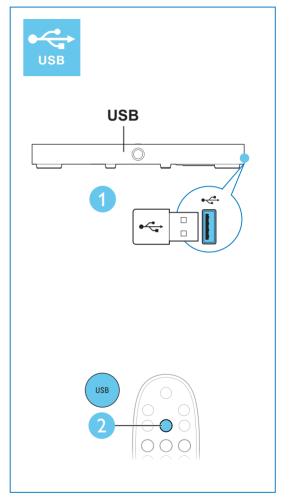

#### Always there to help you

Register your product and get support at www.philips.com/support

HTL4110B





# Quick start guide





Before using your product, read all accompanying safety information















Position the SoundStage



### 2

Connect the SoundStage





Hear audio from TV in one of the following ways











Switch on the SoundStage









Adjust the volume



## 6

Select the correct audio source









Play other devices





### 8

Play audio through Bluetooth or connect Bluetooth via NFC





For more information about using this product, visit www.philips.com/support





Manufactured under license from Dolby Laboratories. Dolby and the double-D symbol are trademarks of Dolby Laboratories.

#### HDMI

The terms HDMI and HDMI High-Definition Multimedia Interface, and the HDMI Logo are trademarks or registered trademarks of HDMI Licensing LLC in the United States and other countries.

#### **Bluetooth**

The Bluetooth<sup>®</sup> word mark and logos are registered trademarks owned by Bluetooth SIG, Inc. and any use of such marks by WOOX Innovations is under license. Other trademarks and trade names are those of their respective owners.

#### **N** nfc

The N Mark is a trademark or registered trademark of NFC