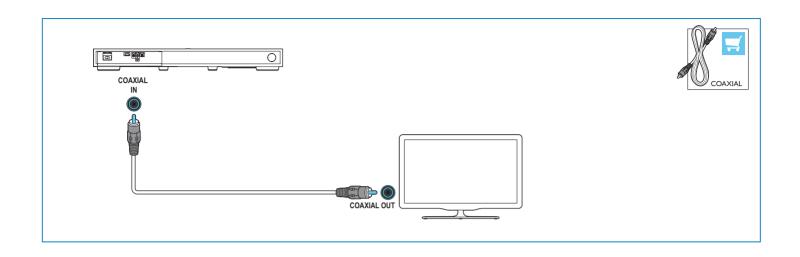

### 2

Connect the SoundStage

Hear audio from TV in one of the following ways

Switch on the SoundStage

Adjust the volume