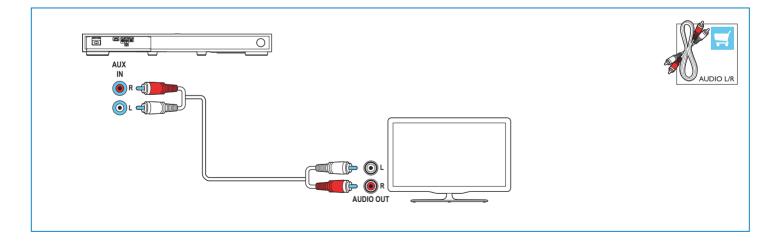

### 2

Connect the SoundStage

Hear audio from TV in one of the following ways

Switch on the SoundStage

Adjust the volume