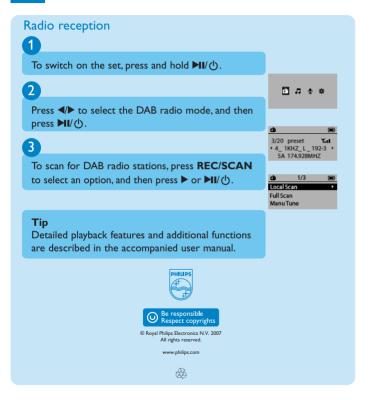

## Enjoy



# Quick Start Guide



#### What's in the box







Enjoy



### Install/Connect

#### Inserting batteries



Open the battery door and insert 2 x AAA batteries with the correct polarity as indicated.



#### Connecting headphones



Connect the supplied headphones to the  $\mathbb{Q}$  socket of the player.



#### Transfer

Your player appears as a USB mass storage device on your computer. You can manage files and transfer music to your player during USB connection.



Use the supplied USB cable to connect your player to a computer.

2

Click and highlight one or more songs to transfer between your player and your computer.



Use drag and drop actions to complete your transfer.



## Enjoy