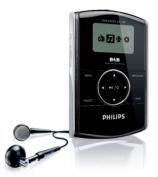

## Enjoy



# Quick Start Guide



#### What's in the box







Enjoy



### Install/Connect

#### Inserting batteries



Open the battery door and insert 2 x AAA batteries with the correct polarity as indicated.



#### Connecting headphones



Connect the supplied headphones to the  $\mathbb{Q}$  socket of the player.



#### Transfer

Your player appears as a USB mass storage device on your computer. You can manage files and transfer music to your player during USB connection.



Use the supplied USB cable to connect your player to a computer.

2

Click and highlight one or more songs to transfer between your player and your computer.



Use drag and drop actions to complete your transfer.



## Enjoy