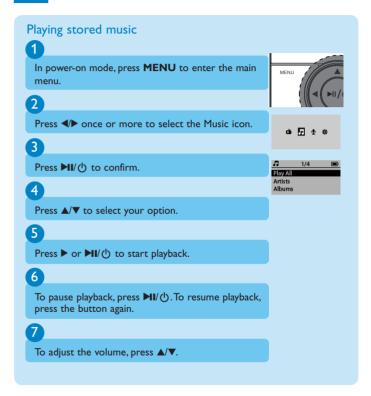

## Enjoy



# Quick Start Guide



#### What's in the box







Enjoy



### Install/Connect

#### Inserting batteries



Open the battery door and insert 2 x AAA batteries with the correct polarity as indicated.



#### Connecting headphones



Connect the supplied headphones to the  $\mathbb{Q}$  socket of the player.



#### Transfer

Your player appears as a USB mass storage device on your computer. You can manage files and transfer music to your player during USB connection.



Use the supplied USB cable to connect your player to a computer.

2

Click and highlight one or more songs to transfer between your player and your computer.



Use drag and drop actions to complete your transfer.



## Enjoy