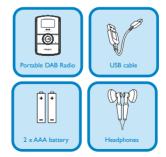

## Enjoy



# Quick Start Guide



#### What's in the box







Enjoy



### Install/Connect

#### Inserting batteries



Open the battery door and insert 2 x AAA batteries with the correct polarity as indicated.



#### Connecting headphones



Connect the supplied headphones to the  $\mathbb{Q}$  socket of the player.



#### Transfer

Your player appears as a USB mass storage device on your computer. You can manage files and transfer music to your player during USB connection.



Use the supplied USB cable to connect your player to a computer.

2

Click and highlight one or more songs to transfer between your player and your computer.



Use drag and drop actions to complete your transfer.



## Enjoy