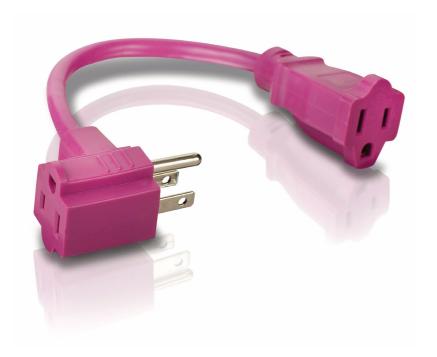

## Expands 1 outlet into 2

Heavy duty adapter converts a standard outlet into two adapter-ready outlets. Maintains the original outlet and creates the pass through outlet as the additional one. Perfect accessory for strips without enough adapter-spaced outlets. (Iolita)

### Provides more adapter-spaced outlets

• 15.2 cm (6") power cord

Highlights

**15.2** cm (6") power cord It allows you to utilize your conventional power strip with additional flexibility

## **Heavy-duty molded plugs** Stands up to wear and tear.

Issue date 2014-03-14

© 2014 Koninklijke Philips N.V. All Rights reserved.

Version: 1.0.2

Specifications are subject to change without notice. Trademarks are the property of Koninklijke Philips N.V. or their respective owners.