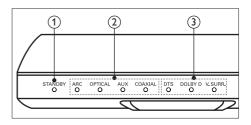

## Main unit

(1) Standby indicator
When the SoundBar is in standby, the standby indicator turns red.

Source indicator/Volume indicator
 Source indicator lights up when a source is selected.

When you change volume, volume indicators light up to indicate the volume level.

- ARC: Lights up when you select HDMI ARC as the input source.
- OPTICAL: Lights up when you select Optical as the input source.
- AUX: Lights up when you select AUX as the input source.
- **COAXIAL**: Lights up when you select COAXIAL as the input source.
- (3) Sound mode indicator/Volume indicator
  Sound mode indicator lights up when a you
  play an audio source with surround sound.
  When you change volume, volume indicators
  light up to indicate the volume level.
  - DTS: Lights up when you play DTS audio.
  - DOLBY D: Lights up when you play Dolby audio.
  - V.SURR: Lights up when you select Virtual Surround sound