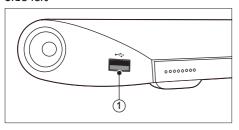

#### Side left.

#### **USB**

Audio, video or picture input from a USB storage device.