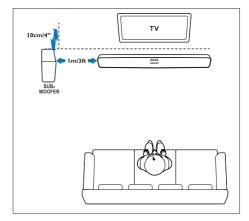

## Subwoofer

Follow the steps below to position and connect your subwoofer:

#### **Position**

Place the subwoofer at least one meter (three feet) away from your SoundBar, and ten centimeters away from the wall.

For best results, place your subwoofer as shown below.

 The SoundBar and the subwoofer automatically pair up when you switch on the SoundBar and the subwoofer.