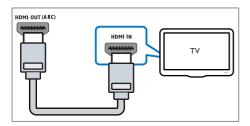

## Option 1: Connect to TV through HDMI (ARC)

Your SoundBar supports HDMI version 1.4 - Audio Return Channel (ARC). If your TV is HDMI ARC compliant, connect your SoundBar to the TV through the HDMI ARC connection.

With HDMI ARC, you do not need an additional audio cable to play audio from TV through your SoundBar.

(Cable not supplied)

1 Using a High Speed HDMI cable, connect the HDMI OUT (ARC) connector on your SoundBar to the HDMI ARC connector on the TV

The HDMI ARC connector on the TV might be labeled HDMI IN or HDMI. For details on TV connectors, see the TV user manual.

- On your TV, turn on HDMI-CEC. For details, see the TV user manual.
- If audio from TV does not play automatically, set up the audio manually (see 'Set up audio for connected devices' on page 11).