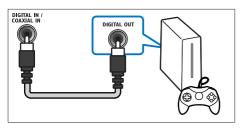

## Option 2: Connect audio through a digital coaxial cable

#### Good quality audio

Using a coaxial cable, connect the COAXIAL connector on your SoundBar to the COAXIAL/ DIGITAL OUT connector on the device. The digital coaxial connector might be labeled

DIGITAL AUDIO OUT.

(Cable not supplied)