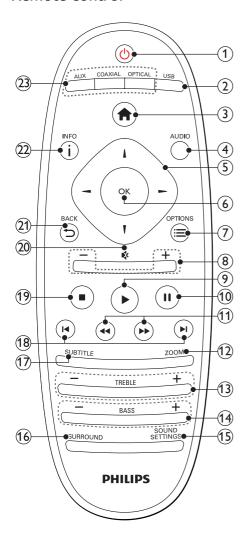

### Remote control

- 1 (Standby-On)
  - Switch the SoundBar on or to standby. When the SoundBar is in standby, the standby indicator turns red.
  - When EasyLink is enabled, press and hold for at least three seconds to switch all connected HDMI CEC compliant devices to standby.

(2) USB

Switch to USB storage device.

(3) **♠** (Home)

Access the home menu.

(4) AUDIO

Select an audio language when you play a video.

- 5 Navigation buttons ( ◀ / ▶ / ▲ / ▼ )
  Navigate menus.
- (6) OK

Confirm an entry or selection.

(7) **≡** OPTIONS

Access more play options while playing a multimedia file from a USB storage device or PC (through DLNA).

8 +/- (Volume)

Increase or decrease volume.

- (Play) Start or resume play.
- (10) III (Pause)
  Pause play.
- (11) <- (Fast Backward/ Fast Forward)
  Search backwards or forward.
- (12) ZOOM

Zoom into a video scene or picture.

(13) TREBLE +/-

Increase or decrease treble.

(14) BASS +/-

Increase or decrease bass.

(15) SOUND SETTINGS

Toggle through sound modes.

(16) SURROUND

Toggle between stereo and virtual surround sound.

(17) SUBTITLE

Select subtitle language for video.

(18) I ✓ / ►I (Previous/Next)

Skip to the previous or next track, chapter or file.

(Stop) **■** (Stop)

Stop play.

(20) **♦** (Mute)

Mute or restore volume.

Return to a previous menu screen.

22) i INFO

Display information about the current picture, audio, or video.

### (23) AUDIO SOURCE

- AUX: Switch your audio source to the AUX connection.
- COAXIAL:Switch your audio source to the coaxial connection.
- OPTICAL: Switch your audio source to the optical connection. Press twice to switch to HDMI ARC source when your SoundBar is connected to the TV through an HDMI ARC connection.

#### EasyLink controls

With Easylink, you can control your SoundBar, TV and the connected devices with the standby button on your SoundBar remote control.

 Ø (Standby-On): Press and hold to switch your SoundBar,TV, and the connected devices to standby.