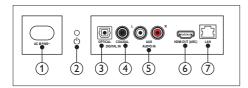

#### Back connectors

AC MAINS~
 Connect to the power supply.

- 2 (Standby-On)
  - Switch the SoundBar on or to standby.
  - When the SoundBar is in standby, the standby indicator turns red.
- 3 DIGITAL IN OPTICAL Connect to an optical audio output on the TV or a digital device.
- (4) DIGITAL IN COAXIAL Connect to a coaxial audio output on the TV or a digital device.

(5) AUDIO IN - AUX

Connect to an analog audio output on the TV or an analog device.

- 6 HDMI OUT (ARC)
  Connect to the HDMI input on the TV.
- 7 LAN

Connect to the LAN input on a broadband modem or router.