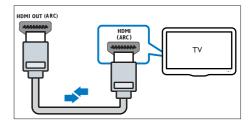

## Option 1: Connect to TV through HDMI (ARC)

Your SoundBar supports HDMI version 1.4 - Audio Return Channel (ARC). If your TV is HDMI ARC compliant, connect your SoundBar to the TV through the HDMI ARC connection.

With HDMI ARC, you do not need an additional audio cable to play audio from TV through your SoundBar.

(Cable not supplied)

1 Using a High Speed HDMI cable, connect the HDMI OUT (ARC) connector on your SoundBar to the HDMI ARC connector on the TV

The HDMI ARC connector on the TV might be labeled HDMI IN or HDMI. For details on TV connectors, see the TV user manual.

- On your TV, turn on HDMI-CEC. For details, see the TV user manual.
- If audio from TV does not play automatically, set up the audio manually (see 'Set up audio for connected devices' on page 11).