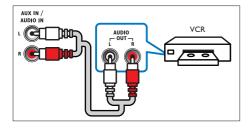

## Option 3: Connect audio through analog audio cables

#### Basic quality audio

Using an analog cable, connect the **AUX** connectors on your SoundBar to the audio connectors on the device. (Cable not supplied)