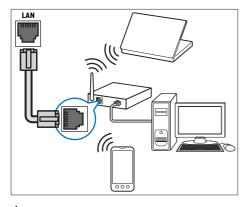

#### Wireless connection

Connect your SoundBar to your router through a wireless connection.

#### What you need

- A network router (with DHCP enabled). For best wireless performance, coverage, and compatibility, use 802.11n router.
- Computer and mobile devices with media server software installed.
- For software update, make sure that the network router has access to the Internet and is not restricted by firewalls or other security systems.

#### Set up the wireless network

Your SoundBar has a built-in Wi-Fi for easy access to the wireless network, Connect your SoundBar to your router as shown below, and then switch on the devices.

- Connect the SoundBar to a network router through a wireless connection.
- Turn on your TV, and switch to the correct source for the SoundBar.
- Press **(Home)**.
- Select [Setup], and then press OK.
- Select [Network] > [Wireless], and then press OK.
- Follow the instructions on the TV to complete the setup.
  - → The SoundBar connects to the internet.
- If connection fails, a failure message is displayed on your TV. Press **OK** to return to the previous menu, and then retry the procedure.