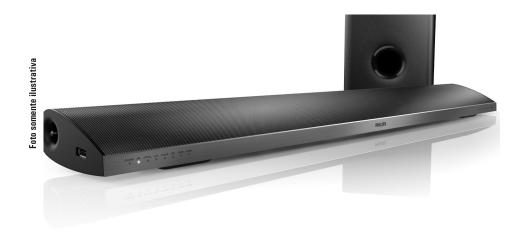

## 4 Your SoundBar

Congratulations on your purchase, and welcome to Philips! To fully benefit from the support that Philips offers, register your SoundBar at www. philips.com/welcome.

## Main unit

(1) Standby indicator
When the SoundBar is in standby, the standby indicator turns red.

Source indicator/Volume indicator
 Source indicator lights up when a source is selected.

When you change volume, volume indicators light up to indicate the volume level.

#### **Position**

Place the subwoofer at least one meter (three feet) away from your SoundBar, and ten centimeters away from the wall.

For best results, place your subwoofer as shown below.

 The SoundBar and the subwoofer automatically pair up when you switch on the SoundBar and the subwoofer.