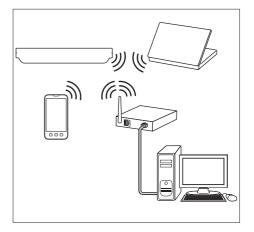

# Share media through SimplyShare

When you connect your SoundBar to your home network, you can enjoy music, photo, and video stored on a computer or other media server on the network through SimplyShare.

With SimplyShare, you can:

- select and play media stored on a computer through your SoundBar;
- select media stored on a mobile device and play it on your SoundBar, and
- use your mobile device as a controller to select content from a media server, and play it on your SoundBar.

The media server can be set up on any DLNA-compatible device such as a computer, smartphone, or tablet.