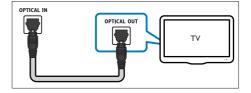

### Option 1: Connect audio through a digital optical cable

#### Best quality audio

Using an optical cable, connect the OPTICAL connector on your SoundBar to the OPTICAL **OUT** connector on the device.

The digital optical connector might be labeled SPDIF, SPDIF OUT, or OPTICAL.

(Cable not supplied)