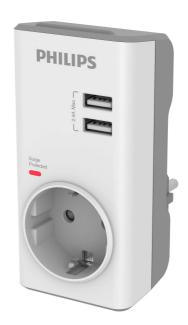

#### **Built-in convenience**

- 1 outlet
- LED Power indicator

#### **USB Charging Power**

• 2 USB charging ports 2.4 A Max

#### **Pure Protection**

- 380 joules of surge protection
- Automatic safety shutter

#### 1 outlet

A single standard power outlet

#### 2 USB charging ports 2.4 A Max

2 USB charging ports provide total 2.4 A output

#### **Safety shutter**

Ensure children do not place their fingers or small objects into sockets.

#### 380 joules of surge protect

Protect your valuable electronic equipment from random voltage spikes that might be caused by lightning, motors or power generators etc.