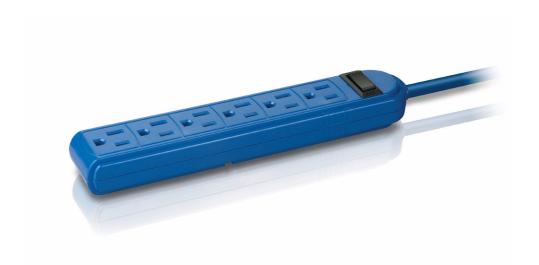

Philips Power strip

6 outlets

# Multiple outlet

Expand your number of outlets.

Expands 1 grounded outlet into 6. (Blue Morpho).

### **Dependable protection**

- Master on/off switch
- 15 amp circuit breaker

### **Built-in convenience**

• Heavy Duty 3ft cord

## **Plug more**

• Expands 1 grounded outlet into 6

# Master on/off switch

Highlights

This master switch controls power to the outlets on the power multiplier

# 15 amp circuit breaker

Safeguards against overburdening the power multiplier by sensing when the connected equipment is drawing more electricity than the power multiplier can handle. It then disconnects from the power, guarding against electrical fires.

### **Heavy Duty 3ft cord**

A Heavy Duty power cord that is design to extend the outlet away from the wall

### 1 grounded outlet into 6

A power multiplier that expands 1 grounded outlet in to 6 grounded outlets by plugging directly into the wall

Issue date 2014-03-14

© 2014 Koninklijke Philips N.V. All Rights reserved.