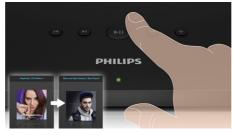

#### Just hit 'PLAY' button

- One-press 'Play' for the last heard Spotify track Me'
- Flip from room (speaker A) to room (speaker B)
- Press 'Play' for 'Music Follow Me'

#### Press 'Play' for 'Music Follow

When you press 'Play', music starts instantly on the speaker, no matter if it was last played on a smart phone, tablet or other smart device. This feature also lets you flip from one speaker to another in different rooms.