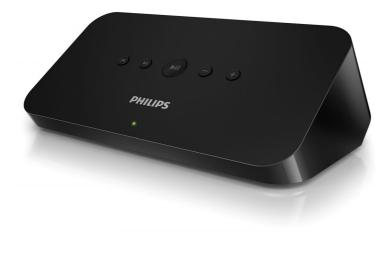

Philips Spotify multiroom adapter

Spotify Connect Multiroom Just hit "PLAY"

Spotify in every room

#### Dimensions

- Product dimensions (WxDxH): 179 x 105 x 66 mm
- Packaging dimensions (WxDxH): 207 x 83 x 181
- mm
- Gross Weight: 0.59 lb
- Net Weight: 0.4 kg

| PHILIPS | lssue date 2016-05-05 | © 2016 Koninklijke Philips N.V.<br>All Rights reserved.                                                                                        |
|---------|-----------------------|------------------------------------------------------------------------------------------------------------------------------------------------|
|         | Version: 2.1.4        | Specifications are subject to change without notice.<br>Trademarks are the property of Koninklijke Philips N.V.<br>or their respective owners. |
|         | 12 NC: 8670 001 24769 |                                                                                                                                                |
|         | EAN: 48 95185 60847 1 | www.philips.com                                                                                                                                |