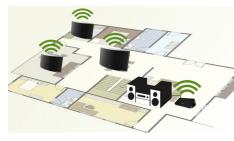

#### Multiroom speakers

Spotify multiroom adapter let you play songs in one room, or in many at the same time, so your music can either follow you around the house or stay where you want it. Each person can play to any selected speaker with it, and when additional Spotify devices are purchased they can be added to the system wirelessly and easily.

#### Multiroom speakers for you and your family

- Play music from one speaker at a time or all at once
- · Philips companion app simplify wireless speaker setup