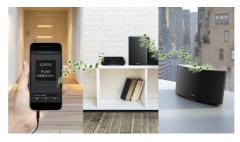

#### Multiroom speakers for you and your family

- Play music from one speaker at a time or all at once
- · Philips companion app simplify wireless speaker setup

#### Multiroom speakers

Spotify multiroom adapter let you play songs in one room, or in many at the same time, so your music can either follow you around the house or stay where you want it. Each person can play to any selected speaker with it, and when additional Spotify devices are purchased they can be added to the system wirelessly and easily.

#### Philips companion app

Philips SpeakerSet Multiroom Manager app helps you set-up and manage your Philips Spotify Multiroom speakers effortlessly. Simply connect your new Philips Spotify Multiroom Speaker to your home wireless network. If you have more than one speaker, use the app to group the speakers for Multiroom flexibility.