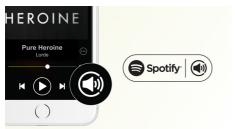

#### Just hit 'PLAY' button

- One-press 'Play' for the last heard Spotify track Me'
- Flip from room (speaker A) to room (speaker B)
- Press 'Play' for 'Music Follow Me'

#### 'Play' for the last head song

Listen to your favorite tunes almost without interruption. Just hit 'Play' on the speaker to start playing the last song you heard on Spotify, without even unlocking your smart device.

#### Press 'Play' for 'Music Follow

When you press 'Play', music starts instantly on the speaker, no matter if it was last played on a smart phone, tablet or other smart device. This feature also lets you flip from one speaker to another in different rooms.