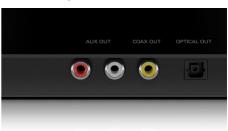

#### Flexible audio output

- Connect your music system to play direct from Spotify
- Flexible output: (Analog) AUX out, (Digital) COAX and OPTIC

#### **Flexible output**

Listen to Spotify from any device using the Spotify multiroom adapter. Connect everything from cutting-edge Hi-Fi systems to classics through analogue Digital COAX, OPTICAL OUT and analogue AUX OUT. Enjoy the flexibility to connect any device you want for your musical enjoyment.