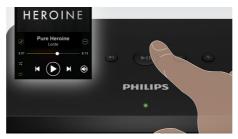

#### Just hit 'PLAY' button

- One-press 'Play' for the last heard Spotify track Me'
- Flip from room (speaker A) to room (speaker B)
- Press 'Play' for 'Music Follow Me'

#### 'Play' for the last head song

Listen to your favorite tunes almost without interruption. Just hit 'Play' on the speaker to start playing the last song you heard on Spotify, without even unlocking your smart device.

#### Press 'Play' for 'Music Follow

When you press 'Play', music starts instantly on the speaker, no matter if it was last played on a smart phone, tablet or other smart device. This feature also lets you flip from one speaker to another in different rooms.