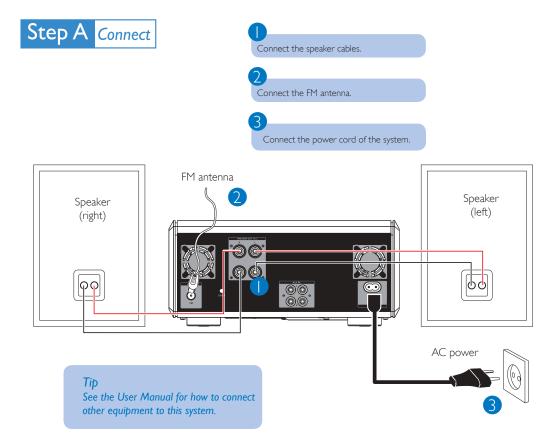

# Quick Start Guide





## What's in the Box?

You should find these items upon opening the box.







## Step B Setup

## Setting the clock

#### **IMPORTANT!**

3

– To set clock in the Eco Power mode, press and hold STANDBY-ON  $\oplus$  on the set for 3 seconds or more to switch to normal standby mode first before proceeding with the procedures below.

In standby mode, press and hold CLOCK on the remote control.

When the hour digits flash, turn **VOLUME** on the system or press **VOL+/-** on the remote control to set the hours.

Press CLOCK again and the minute digits flash. Then turn VOLUME on the system or press VOL+/- on the remote control to set the minutes.



Press CLOCK again to confirm the time setting.



## Playing a disc

3

| Press SOURCE on the front panel to select DISC or press CD on the remote control.      |  |
|-------------------------------------------------------