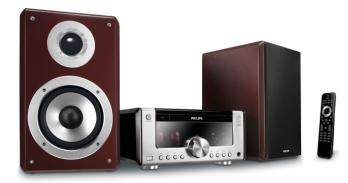

# Quick Start Guide





## What's in the Box?

You should find these items upon opening the box.







## Step B Setup

## Setting the clock

#### **IMPORTANT!**

3

– To set clock in the Eco Power mode, press and hold STANDBY-ON  $\oplus$  on the set for 3 seconds or more to switch to normal standby mode first before proceeding with the procedures below.

In standby mode, press and hold CLOCK on the remote control.

When the hour digits flash, turn **VOLUME** on the system or press **VOL+/-** on the remote control to set the hours.

Press CLOCK again and the minute digits flash. Then turn VOLUME on the system or press VOL+/- on the remote control to set the minutes.



Press CLOCK again to confirm the time setting.



## Playing a disc

3

| Press SOURCE on the front panel to select DISC or press CD on the