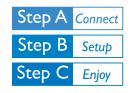

# Quick Start Guide





## What's in the Box?

You should find these items upon opening the box.







## Step B Setup

## Setting the clock

#### **IMPORTANT!**

3

– To set clock in the Eco Power mode, press and hold STANDBY-ON  $\oplus$  on the set for 3 seconds or more to switch to normal standby mode first before proceeding with the procedures below.

In standby mode, press and hold CLOCK on the remote control.

When the hour digits flash, turn **VOLUME** on the system or press **VOL+/-** on the remote control to set the hours.

Press CLOCK again and the minute digits flash. Then turn VOLUME on the system or press VOL+/- on the remote control to set the minutes.



Press CLOCK again to confirm the time setting.



## Playing a disc

3

| Press SOURCE on the front panel to select DISC or press CD on the re