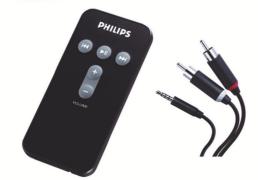

#### Convenience

• Remote control: 5 keys IR remote control

#### **Accessories**

- Cables: Audio Cable x I (AY3917)
- Quick start guide
- Remote control: IR, 5 keys (AY5500)