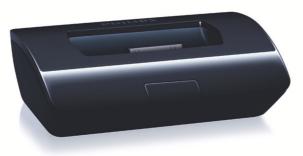

# Dock your player to your PC & stereo

Dock your GoGear to enjoy convenience and superb sound with the compact docking cradle PAC003. Simply dock to connect your GoGear to the stereo or PC to synchronise. For more freedom, there's an IR remote control.

#### Easy stereo access

- Use the dock to connect to your stereo for superb sound
- Remote access via IR remote control

#### Easy charging

• Park your GoGear in your dock and charge it

#### Stereo connection

Enjoy your music from the player through the superb speakers of your stereo system. Simply connect the docking cradle to your stereo via the audio cable. Once you dock the player to the docking cradle, it will play the music via your stereo system.