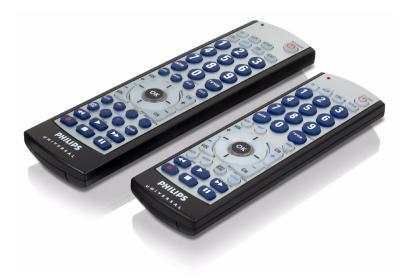

# Value pack. Two remotes

## Big button remote.

Excellent value with two remotes in the same package: a 6 in 1 device remote and a 3 in 1 device remote. The 6 device is a big button model with advanced dvd keys.

### **Great convenience**

- Eye-catching remote in silver housing
- Big buttons increase operability and readability
- Learning copies favorite functions from original remotes

### Single control solution for most devices & brands

- Control 3 audio video devices you can choose out of 6
- 6-in-1 remote for your TV, DVD, STB, AMP, VCR and CD