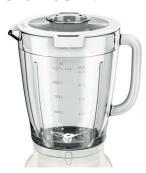

#### High-quality glass jar

High-quality glass jar prevents scratches and odors. The 1.5-liter jar has a working capacity of 1.25 liters.