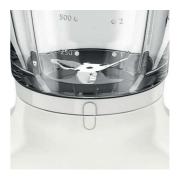

#### **ProBlend 4**

The newly designed blade will blend and cut the ingredients effectively and make a perfect smoothie for you and your family.

#### High-quality glass jar

High-quality glass jar prevents scratches and odors. The 1.5-liter jar has a working capacity of 1.25 liters.