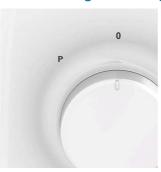

#### **Multiple speeds**

Blend at different speeds and to different degrees with a choice of setting.

#### **Lock indicator**

This simple and easily recognizable lock indicator will let you know when the appliance is ready to use with safety.