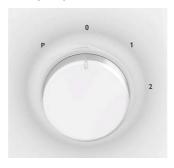

#### **Multiple speeds**

Blend at different speeds and to different degrees with a choice of setting.

#### Pulse for mixing and blending

You can use "Pulse" mode to control blending degree and time conveniently.

#### **General specifications**

- Cord storage
- · Non-slip feet
- Speed setting: 2 and pulse

Issue date 2023-11-21

© 2023 Koninklijke Philips N.V.

All Rights reserved.

Version: 1.1.1

Specifications are subject to change without notice. Trademarks are the property of Koninklijke Philips N.V. or their respective owners.