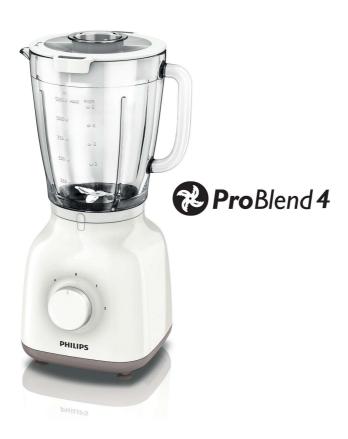

Philips Daily Collection Blender

400 W

1.5 L Glass jar

HR2105/01

# Fresh smoothie and food made easy

### With extra strong power and blade

This Philips Daily Collection Blender offers a 400 W motor, 1.5 I jar and a ProBlend4 star blade combined to create perfect end results for your smoothie and food preparation. It makes your tough blending made easy!

#### For perfect smoothie and food preparation

- Strong 400 W motor
- · High-quality glass jar prevents scratches and odors
- ProBlend 4 star blade for effective blending and mixing
- Multiple speeds for soft and hard ingredients
- Pulse for better mixing and blending