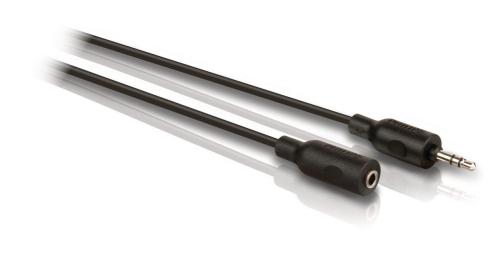

Philips Headphone extension cable

**1,5 m** 3.5 mm (M) - 3.5 mm (F)

### **Enjoy extended durability**

- Molded plug for secure connections
- Flexible PVC jacket
- Rubber strain relief

Headphone extension cable 1,5 m 3.5 mm (M) - 3.5 mm (F)

#### **Color-coded connectors**

Color coded connections make it easy to install your cable into the correct inputs and outputs

### Easy grip

This non-slip grip makes connecting your components easy and ergonomically comfortable.

### Molded plug

Molded plugs ensure secure connections between components and offer extended durability.

Flexible PVC Jacket Flexible PVC jacket provided protection to the delicate core of the cable. It also offers extended durability and ease of installation.

### **Rubber strain relief**

Rubber strain relief provides a secure, yet flexible juncture between the cable and the plug.

© 2022 Koninklijke Philips N.V. Issue date 2022-05-12 All Rights reserved. Version: 3.0.13 Specifications are subject to change without notice. Trademarks are the property of Koninklijke Philips N.V. or their respective owners. 12 NC: 9082 100 09713 EAN: 87 10895 99317 3 www.philips.com