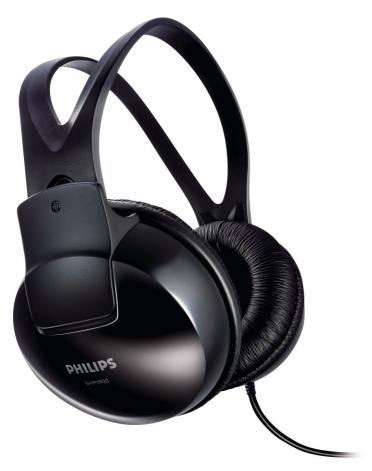

# Lightweight and comfort

Full-size headphones with lightweight design for comfortable listening

### You'll forget you're wearing them!

- Fully adjustable headband to fit every head size
- The design is so lightweight that you can hardly feel them

### The perfect listening experience

• Full sized earshells block the external noise

#### Always ready to go

• A 2m long cable that lets you put the player in your bag

Philips Stereo Headphones

Over-ear

#### Full sized earshells

Full sized earshells block the external noise

#### Fully adjustable headband

Fully adjustable headband to fit every head size

#### Lightweight design

The design is so lightweight that you can hardly feel

Issue date 2018-02-01

© 2018 Koninklijke Philips N.V. All Rights reserved.

Version: 1.1.11

Specifications are subject to change without notice. Trademarks are the property of Koninklijke Philips N.V. or their respective owners.