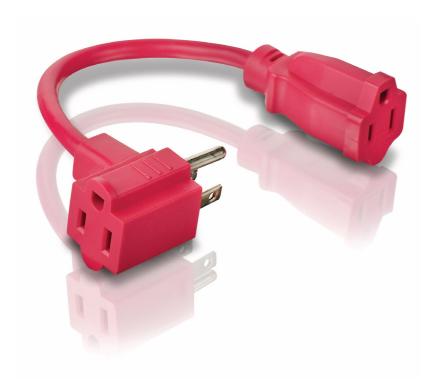

## Expands 1 outlet into 2

Heavy duty adapter converts a standard outlet into two adapter-ready outlets. Maintains the original outlet and creates the pass through outlet as the additional one. Perfect accessory for strips without enough adapter-spaced outlets. (Red)

### **Durable design**

· Heavy-duty molded plugs

### Provides more adapter-spaced outlets

• 15.2 cm (6") power cord

# Highlights

**15.2** cm (6") power cord It allows you to utilize your conventional power strip with additional flexibility

## **Heavy-duty molded plugs** Stands up to wear and tear.

Issue date 2014-03-14

© 2014 Koninklijke Philips N.V. All Rights reserved.

Version: 1.0.2

Specifications are subject to change without notice. Trademarks are the property of Koninklijke Philips N.V. or their respective owners.