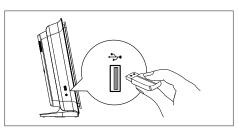

### Connect USB device

1 Connect the USB device to **←** (USB) socket on this unit