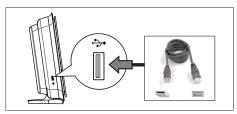

### Connect USB device

1 Connect the USB device to **←** (USB) socket on this unit

# Play from USB device

This unit can only play/view MP3, WMA/ WMV9, DivX (Ultra) or JPEG files that are stored on such devices.

- 1 Connect USB flash drive or USB memory card reader to the ← (USB) socket on this unit.
- Press USB.