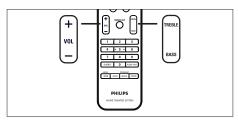

# Control the volume

- 1 Press VOL + to increase or decrease the volume level.
  - To mute the volume, press **K**.
  - To restore the volume, press **K** again or press the volume button.

# Adjust Bass/Treble

- 1 Press BASS / TREBLE.
- 2 Press **VOL** + repeatedly to set the level for low (BASS) or high (TREBLE) tone.