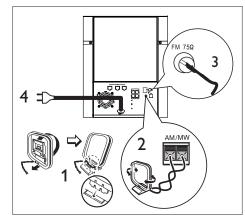

# Connect radio antenna

- 1 Stand the AM/MW loop antenna (supplied) upright to fix its claw into the slot.
- 2 Connect the AM/MW loop antenna to the AM/MW socket. Then place the AM/MW loop antenna on a shelf, or attach it to a stand or wall.
- 3 Connect the FM antenna (supplied) to the FM75Ω socket on the subwoofer (for some models, this cable has been connected). Extend the FM antenna and fix its ends to the wall.
- 4 Connect the power cord when all the required connections are complete and you are ready to enjoy this DVD Home Theatre unit.

#### Note

 Before connect to power outlet, ensure that the voltage selector (at the rear of this unit) is set to the local power line voltage.