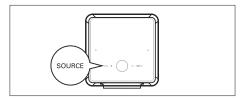

### ② SOURCE

- Select a play media: DISC, USB, RADIO FM, RADIO AM/MW, OPTICAL INPUT 1-2, COAXIAL INPUT, AUX 1-2-3 INPUT or MP3 LINK.
- ③ (Stop)
  - Stop disc play.
  - RADIO: press and hold to erase the current preset radio station.
- 4 Volume control
  - Adjust the volume level.
- (Play/Pause)
  - · Start or pause disc play.
  - RADIO: start auto radio installation (only available for first time setup).
- 6 AMBISOUND
  - Select different types of surround sound output.

#### On the main unit

Press SOURCE repeatedly to select: DISC > USB > RADIO FM > RADIO AM/MW > OPTICAL INPUT 1-2 > COAXIAL INPUT > AUX 1-2-3 INPUT > MP3 LINK > DISC ...