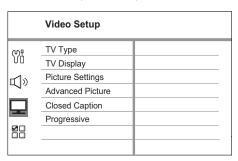

- 1 Turn on the TV to the correct viewing channel for this unit.
- 2 Press DISC.
- 3 Press OPTIONS.
- 4 Press ▼ to select ☐ [ Video Setup ] in the menu, then press ▶.

|      | Video Setup      |     |
|------|------------------|-----|
| 앵티   | TV Type          | On  |
| ן עם | TV Display       | Off |
| m10  | Picture Settings |     |
| J.,  | Advanced Picture |     |
|      | Closed Caption   |     |
| _    | Progressive      |     |
| 20   |                  |     |
|      |                  |     |

# Video setup

- 1 Press OPTIONS.
  ☐ General Setup 1 menu is displayed.
- Press ▼ to select ☐ [Video Setup], then press ►.
- 3 Select an option, then press OK.

- See the explanations of the above options in the following pages.
- 4 Select a setting, then press **OK**.
  - To return to the previous menu, press BACK.
  - To exit the menu, press OPTIONS.

# [TV Type]

Change this setting only if the video does not appear correctly. By default, this setting matches the most common setting for TVs in your country.

- [PAL] for PAL-system TV.
- [NTSC] for NTSC-system TV.
- [ Multi ] for TV that is compatible with both PAL and NTSC.

# [TV Display]

Select the screen format according to how you want the picture to appear on your TV.

4:3 Pan Scan (PS)

4:3 Letter Box (LB) 16:9 (W

16:9 (Wide Screen)

- [4:3 Pan Scan] for standard TV, a full-height screen display with the sides trimmed.
- [ 4:3 Letter Box ] for standard TV, a 'wide-screen' display with black bars on the top and bottom.
- [ 16:9 Wide Screen ] for wide-screen TV (frame ratio 16:9).

# [ Picture Settings ]

Select a predefined set of picture colour settings or customise your personal setting.

- [Standard] original colour setting.
- [ Bright ] vibrant colour setting.
- [Soft] warm colour setting.
- [Personal] customise the colour setting. Set the level of brightness, contrast, tint and colour saturation in the menu, then press OK.

## [ Advanced Picture ]

This is an advanced setting to optimise the video output. This option is only applicable for video connection through HDMI or Component Video with Progressive Scan output.

• [ DCDi ] – Turn on or off Directional Correlation Deinterlacing feature. It fills the missing lines to optimise video content. It is especially effective during slow motion play.

# [ Closed Caption ]

(for certain region only)

Turn on or off display captions.

- [On] show the sound effects in subtitle. Only applicable to disc with Closed Caption information included and your TV supports this feature.
- [ Off ] disable closed caption.

# [ Progressive ]

If your TV can support progressive signals, you can activate the progressive scan mode of this unit.

- [On] turn on progressive scan mode.
- [ Off ] disable progressive scan mode.