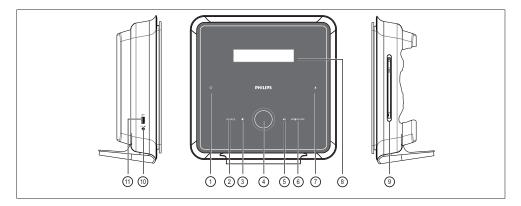

### Main unit

- ① (Standby)
  - Turn on this unit or turn off to standby mode.
  - Press and hold to turn on this unit from low power standby mode.

### ② SOURCE

- Select a play media: DISC, USB, RADIO FM, RADIO AM/MW, OPTICAL INPUT 1-2, COAXIAL INPUT, AUX 1-2-3 INPUT or MP3 LINK.
- ③ (Stop)
  - Stop disc play.
  - RADIO: press and hold to erase the current preset radio station.
- 4 Volume control
  - Adjust the volume level.
- (Play/Pause)
  - · Start or pause disc play.
  - RADIO: start auto radio installation (only available for first time setup).
- 6 AMBISOUND
  - Select different types of surround sound output.

- ⑦ ▲ (Eject)
  - Eject or pull in the disc.
- 8 Display panel

### Right side panel

9 Disc compartment

#### Left side panel

- (10) MP3 LINK socket
  - To connect portable audio player.
- (USB) socket
  - To connect USB flash drive, USB memory reader or digital camera.