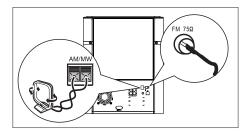

# Connect radio antenna

- 1 Stand the AM/MW loop antenna (supplied) upright to fix its claw into the slot.
- 2 Connect the AM/MW loop antenna to the AM/MW socket. Then place the AM/MW loop antenna on a shelf, or attach it to a stand or wall.
- 3 Connect the FM antenna (supplied) to the FM75Ω socket on the subwoofer (for some models, this cable has been connected). Extend the FM antenna and fix its ends to the wall.
- 4 Connect the power cord when all the required connections are complete and you are ready to enjoy this DVD Home Theatre unit.