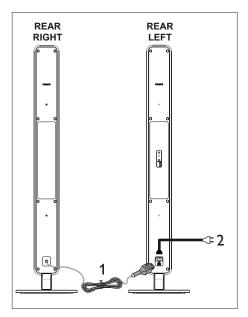

# Connect rear wireless speakers

- 1 Connect the cable from the right rear speaker to the left rear speaker socket.
- 2 Connect the power cord from the left rear speaker to the power outlet when all the required connections are complete.