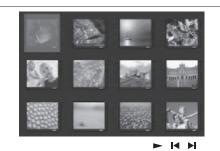

# Play photos as slideshow

This unit can play JPEG photos (files with .jpeg or .jpg extensions).

- Insert a disc or USB that contains the JPEG photos.
- 2 Press DISC or USB.
  - For a Kodak disc, the slideshow begins automatically.
  - For a JPEG disc, the photo menu is displayed.
- 3 Select the folder/album you want to play.
  - To preview the photos in the folder/ album, press INFO.

- To go to previous or next screen display, press I◀ / ►I.
- To select a photo, press the cursor buttons.
- To display the selected photo only, press **OK**.
- 4 Press ►II to start slideshow play.
  - To return to the menu, press BACK.