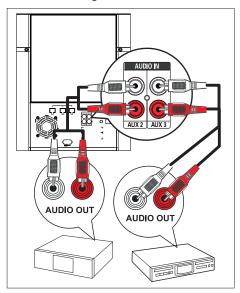

### Connect to analogue sockets

1 Connect an audio cable (not supplied) from the AUDIO IN-AUX2 or AUX3 sockets on the subwoofer to the AUDIO OUT sockets on the device.

#### Note

 To listen to the audio output from this connection, press AUX/DI /MP3 LINK repeatedly until 'AUX2 INPUT' or 'AUX3 INPUT' is displayed on the display panel.