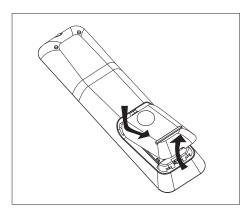

# Prepare the remote control

- 1 Push to open the battery compartment cover.
- Insert two batteries type R03 or AAA. Match the indications (+ -) inside the battery compartment.
- 3 Close the cover.