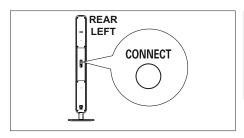

- Select [ Wireless ] > [ Pair Receiver ], then press OK.
- 5 Press and hold **CONNECT** on the left rear speaker to start pairing the receiver to the transmitter.
  - → The light flashes while in pairing mode.
  - A confirmation message is displayed once the pairing process is complete.
  - Pairing has to be done within 30 seconds and audio is muted during this process.

# [Wireless]

Set up the wireless system for the rear speakers to enable audio output in multichannel mode.

- [ Pair Receiver ] pair the receiver (in the left rear speaker) with the transmission signal code of the transmitter (in the subwoofer).
- 1. To start, press OK.
- **2.** Press **CONNECT** on the left rear speaker for 3 seconds.
- 3. When pairing process is complete, press **OK** to confirm and exit.
- [Switch Channel] switch to another frequency channel to minimise interference with other wireless devices in the room.