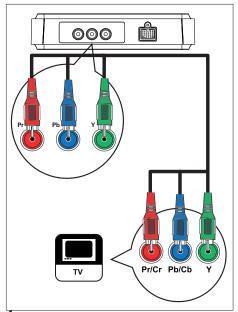

# Option 2: Connect to component video socket

- Connect the component video cables (not supplied) from the Y PB PR sockets on this unit to the component video input sockets on your TV.
  - If a progressive scan TV is used, you
    may turn on the progressive scan mode
    (see chapter 'Turn on Progressive Scan'
    for details).

#### Tip

- The component video input socket on your TV may be labelled as Y Pb/Cb Pr/Cr or YUV.
- This type of connections provide good picture quality.