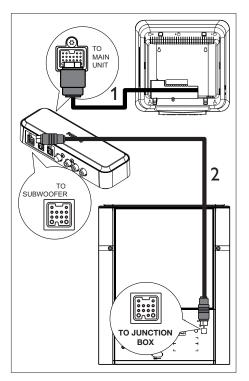

# Connect junction box

- 1 Unwind the DC cable from the main unit and connect it to the TO MAIN UNIT socket on the junction box.
  - Once complete, close the main unit rear cover.
- 2 Connect interconnect cable between TO SUBWOOFER socket on the junction box and TO JUNCTION BOX socket on the subwoofer.