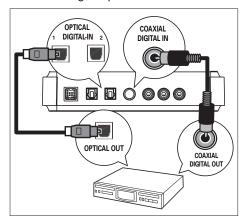

### Connect to digital/optical socket

1 Connect a coaxial cable (not supplied) from the COAXIAL DIGITAL IN socket on the junction box to the COAXIAL/ DIGITAL OUT socket on the device.

#### Note

 To listen to the audio output from this connection, press AUX/DI /MP3 LINK repeatedly until
 'COAXIAL INPUT' is displayed on the display panel.

#### or

1 Connect an optical cable (not supplied) from the OPTICAL DIGITAL IN 1 or 2 socket on the junction box to the OPTICAL OUT socket on the device.

#### Note

 To listen to the audio output from this connection, press AUX/DI /MP3 LINK repeatedly until 'OPTICAL INPUT 1' or 'OPTICAL INPUT 2' is displayed on the display panel.