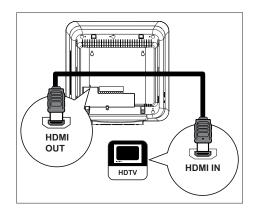

# Option 1: Connect to HDMI socket

1 Before you connect, remove the rear cover of the main unit by pushing it upwards and outwards.

Connect a HDMI cable (supplied) from the HDMI OUT on this unit to the HDMI IN socket on your TV.

#### Note

 The HDMI connector is only compatible with HDMI compliant TVs and DVI-TVs.

#### Тір

- To optimise the video output, see chapter 'Adjust settings' > [ Video Setup ] > [ Advanced Picture ] for details.
- This unit is HDMI CEC compatible. It enables connected TV/device to control each other over HDMI, see chapter 'Activate EasyLink control' for details.
- Use a HDMI/DVI adaptor in case your TV has only a DVI connection. An extra audio connection is needed to complete this connection.
- To route the audio from your TV to this DVD Home Theatre unit, connect an audio cable from the audio input on this unit to the audio output on your TV.
- · This type of connections provide best picture quality.