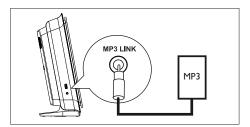

# Connect portable media player

1 Connect a 3.5mm stereo audio cable (supplied) from the MP3 LINK socket on this unit to the phone socket on your portable media player (such as MP3 player).

# Play from portable media player

Simply connect your portable media player (e.g. MP3 player) to this unit to enjoy superb sound quality from your music collections.

- 1 Connect a 3.5mm stereo audio cable (supplied) from the MP3 LINK socket on this unit to the 'headphone' socket on your portable media player.
- Press AUX/DI /MP3 LINK repeatedly until 'MP3 LINK' is displayed.
- 3 Start play on your portable media player.
  - See chapter 'Adjust Sound' to enhance the audio output.
- 4 To stop play, press STOP button on your portable media player.