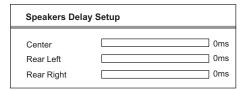

To set the output delay time (centre and rear speakers only)

6 Select [Speakers Delay] in the menu, then press ▶.

- 7 Press ◀ ▶ to set the delay time, then press OK.
  - Repeat the above setting for other speakers until the sound output from different speakers reach the listening position at the same time.
- **8** To exit the menu, press **OPTIONS**.

# [Speakers Delay]

When the centre or rear speakers are placed closer to the listening position than the front speakers, set the delay time for these speakers so that the sound outputs from all speakers reach the listening position at the same time.

- 1. To start, press OK.
- 2. Select a speaker in the menu, then press ◀ ▶ to set the delay time.
- 3. Press OK to confirm and exit.

Тір

 1ms setting for every 30cm distance between the speaker and the listening position.