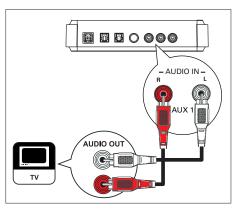

# Connect audio from TV (also used for EasyLink control)

1 Connect an audio cable (not supplied) from the AUDIO IN-AUX1 sockets on the junction box to the AUDIO OUT sockets on your TV.

 To listen to the audio output from this connection, press AUX/IDI /MP3 LINK repeatedly until 'AUX1 INPUT' is displayed on the display panel.

# Connect audio from cable box/ recorder/game console

You can choose to connect to analogue or digital socket depending on the device capabilities.

### Connect to analogue sockets

1 Connect an audio cable (not supplied) from the AUDIO IN-AUX2 or AUX3 sockets on the subwoofer to the AUDIO OUT sockets on the device.