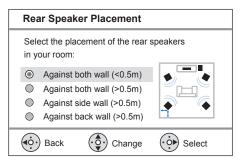

# **Room Acoustics** Please select the type of walls that surround your room: Mard (Concrete, wood) Soft (Curtains, open space) Back Change Select

- Select the condition of the room, then press .
  - ☐ [ Rear Speaker Placement ] menu is displayed.

- 6 Select the rear speakers placement in the room, then press ▶.
- The speaker setting is complete, press ▶ to

This DVD Home Theatre unit is now ready for use.

- To change the menu display language, see chapter 'Adjusting settings' - [ General setup ] > [ OSD Language ] for details.
- · If you connect this unit to a HDMI CEC compliant TV using a HDMI cable, it switches automatically to the menu display language as per your TV setting.