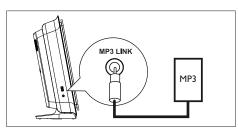

# Connect portable media player

1 Connect a 3.5mm stereo audio cable (supplied) from the MP3 LINK socket on this unit to the phone socket on your portable media player (such as MP3 player).

#### Note

 To listen to the audio output from this connection, press AUX/DI /MP3 LINK repeatedly until 'MP3 LINK' is displayed on the display panel.