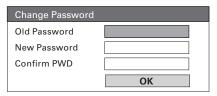

# [ Password ]

Follow the instructions on the TV to set or change the password for locked discs and play restricted DVDs.

- 1. Press the number buttons to enter '0000' or your last set 4-digit password at [ Old Password ] field.
- 2. Enter the new password at [ New Password ] field.
- 3. Enter the new password again at [ Confirm PWD ] field.
- 4. Press **OK** to exit the menu.

Note

 If you forget your 4-digit password, enter '0000' before you set a new password.