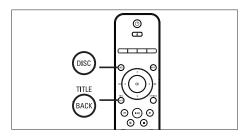

### (3) Source buttons

- **DISC**: switch to DISC mode. While in disc mode, access or exit disc menu.
- USB: switch to USB mode.
- RADIO: switch to FM or AM/MW band.
- AUX/DI /MP3 LINK: switch to AUX 1-2-3 INPUT, OPTICAL INPUT 1-2, COAXIAL INPUT or MP3 LINK that corresponds to the socket you used to connect the external device.

### (15) BACK / TITLE

- Return to the previous display menu.
- For DVD, go to title menu.
- For VCD version 2.0 or SVCD with PBC turned on: return to the menu during playback.

#### Note

- Before you start, ensure that you have made all the required connections.
- Complete the Ambisound setup for this unit before you insert a disc to play.
- 1 Press **DISC** to switch to disc mode
- 2 Turn on the TV and switch it to the correct video-in channel.

- 1 Turn on the TV to the correct viewing channel for this unit.
- 2 Press DISC.
- 3 Press OPTIONS.
- 4 Press ▼ to select ☐ [ Video Setup ] in the menu, then press ▶.

|      | Video Setup      |     |
|------|------------------|-----|
| 앵티   | TV Type          | On  |
| ן עם | TV Display       | Off |
| m10  | Picture Settings |     |
| J.,  | Advanced Picture |     |
|      | Closed Caption   |     |
| _    | Progressive      |     |
| 20   |                  |     |
|      |                  |     |

#### Note

- Before you start, ensure that an audio connection has been made between this unit and your TV/ devices.
- 1 Press DISC.
- Press OPTIONS.
  ☐ General Setup ] menu is displayed.
- **3** Press ▶.
- 4 Select [ EasyLink ], then press ▶.

#### On the remote control

- Press **DISC** to switch to DISC mode.
- Press **USB** to switch to USB mode.
- Press RADIO to switch to FM or AM/MW band.
- Press AUX/DI /MP3 LINK repeatedly to select other external devices.

#### Access DVD menu

- 1 Press **DISC** to access disc main menu.
- 2 Select a play option, then press **OK**.
  - In some menus, press **number buttons** to input your selection.
  - To return to the title menu during playback, press TITLE.