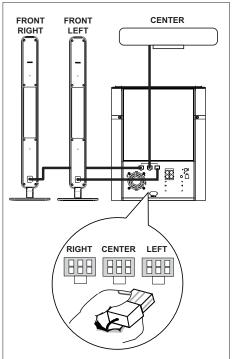

# Connect front and centre speakers to subwoofer

1 Connect the centre, left front and right front speakers to the matching sockets on the subwoofer.

#### Note

- Ensure that the front portion of the plug is fully inserted into the socket.
- To disconnect the Ambisound speakers, press down the catch on the plug before pulling out.