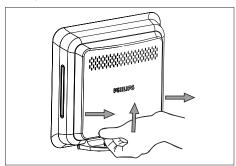

# Option 1: Connect to HDMI socket

1 Before you connect, remove the rear cover of the main unit by pushing it upwards and outwards.

Connect a HDMI cable (supplied) from the HDMI OUT on this unit to the HDMI IN socket on your TV.