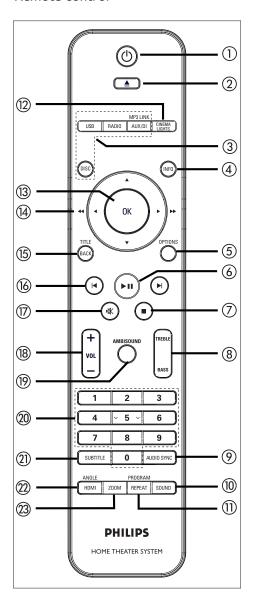

#### Remote control

### (1) (b)

- Turn on this unit or turn off to standby mode.
- Press and hold to turn off this unit and all the HDMI CEC compliant TV/ devices (for EasyLink control only).

## ② ▲ (Eject)

• Eject or pull in the disc.

### (3) Source buttons

- **DISC**: switch to DISC mode. While in disc mode, access or exit disc menu.
- USB: switch to USB mode.
- RADIO: switch to FM or AM/MW band.
- AUX/DI /MP3 LINK: switch to AUX 1-2-3 INPUT, OPTICAL INPUT 1-2, COAXIAL INPUT or MP3 LINK that corresponds to the socket you used to connect the external device.

## (4) INFO

- Display the current status or disc information.
- Display photo files in 12 thumbnails view.

### (5) OPTIONS

 Access or exit Options menu (this menu provides various setting options).

## ⑥ ►II (Play/Pause)

- Start or pause disc play.
- RADIO: start auto radio installation (only available for first time setup).

## **⑦** ■ (Stop)

- Stop disc play.
- RADIO: press and hold to erase the current preset radio station.

### (8) TREBLE / BASS

Switch to treble or bass mode. Then
press VOL + — to set its level setting.

### (9) AUDIO / SYNC

- Select an audio language/channel.
- Press and hold to access audio sync setting. Then press VOL + — to set the audio delay time.
- RADIO: toggle between FM stereo and mono mode.

## (10) SOUND

• Select a predefined sound effect.

#### (11) REPEAT / PROGRAM

- Select various repeat or shuffle modes; turns off repeat or shuffle mode.
- RADIO: press this button to start manual radio preset.
- RADIO: press and hold this button to start automatic radio preset.

## (12) CINEMA LIGHTS

- Turn on/off the lights on the speaker stands to create the cinema ambiance if the cinema light is enabled.
- Press and hold to enable or disable cinema lights feature.

# (13) OK

· Confirm an entry or selection.

# (i) Cursor buttons (▲ ▼ ◀ ▶)

- Navigate through the on-screen menu.
- Press left or right for fast backward or forward search.
- RADIO: press up or down to tune the radio frequency.
- RADIO: press left or right to start auto search.

### (15) BACK / TITLE

- Return to the previous display menu.
- For DVD, go to title menu.
- For VCD version 2.0 or SVCD with PBC turned on: return to the menu during playback.

## (6) I√/ ►I (Previous/Next)

- Skip to the previous or next title/ chapter/track.
  - RADIO: select a preset radio station.
- (17) **K** (Mute)
  - Mute or restore the volume.
- (18) VOL + -
  - · Adjust the volume level.

## (9) AMBISOUND

 Select different types of surround sound output.

### 20 Numeric buttons

Enter a preset number or item to play.

## ② SUBTITLE

• Select DVD or DivX subtitle language.

## 22) HDMI / ANGLE

- Select a video resolution setting for HDMI output.
- Press and hold to select a different viewing angle of a DVD movie.

# 23 ZOOM

• Zoom in or out the picture on the TV.