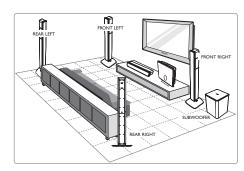

# Place the unit

You can place the main unit on top of a table or mount it on the wall.

- 1 Place this DVD Home Theatre unit near to the TV
- 2 Place the speaker system as per the diagram shown above.
  - Find the most suitable placement based on your room layout and set up to ensure optimum sound performance.
- Place the subwoofer at the comer of the room or at least one metre away from the TV.
- 4 Place the junction box behind the TV, shelf or table.
  - Use the supplied velcro strip for fixing purpose.

#### Note

- Rear speakers are labelled as REAR LEFT / RIGHT.
- Front speakers are labelled as FRONT LEFT / RIGHT.
- To avoid magnetic interference or unwanted noise, never place the speakers too close to the TV or any radiation devices.
- Install this unit near the AC outlet where the AC power plug can be easily reached.