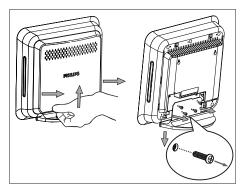

# Mount the DVD Home Theatre unit

### Caution!

- Risk of personal injury and damage to the unit. Allow only qualified persons to mount the unit.
- Pull up the catch to remove the main unit rear cover.

- Remove the screws and detach the DVD Home Theatre stand.
- Place two screws on the wall.
  - The distance between two screws is 15cm.
- 4 Hook the DVD Home Theatre unit firmly onto the screws, slide through the key holes to lock into position.