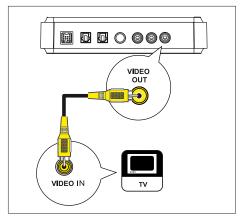

# Option 3: Connect to Video (CVBS) socket

 Connect a composite video cable (supplied) from the VIDEO OUT socket on this unit to the video input socket on your TV.

#### Tip

- The video input socket on your TV may be labelled as A/V IN, VIDEO IN, COMPOSITE or BASEBAND.
- This type of connections provide standard picture quality.