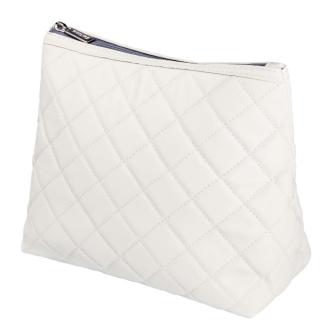

## Check for compatibility below

This pouch allows you to store your Philips shaver in a safe and hygienic way. The pouch is also easy for taking your shaver with you when you're on the go.

Pouch CP2122/01