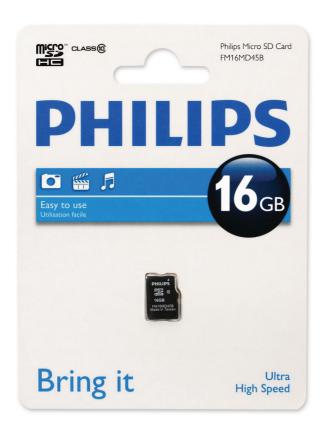

## Easy to store! Easy to transfer!

The Philips MicroSDHC cards allow you to store photos, videos, music, data and fit with many slots thanks to their adaptor. Also easy to carry with their small cases.

### A multi-purpose card

- Store your songs, photos and videos
- Perfect for your cameras, mp3 players, games consoles

### **Performance and capacity**

- 16GB storage capacity for large data files
- Super-fast transfer speeds with Class10 SDHC cards