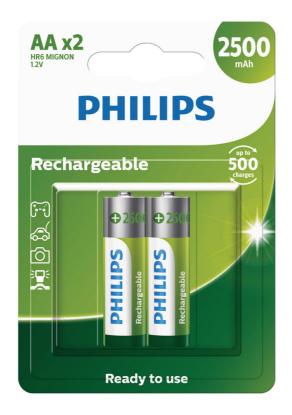

# Enjoy your device longer

Ideal for all your digital devices. These high capacity AA accus do not need draining before recharging, simply top them up whenever it is convenient for you. What's more you can recharge them up to five hundred thousand times.

#### **Top Performance**

- NiMH technology for recharging multiple times
- Enjoy the full capacity over and over again
- 2500 mAh rechargeable AA for more durable use

## Specifications

- Battery Capacity: 2500 mAh
- Battery type: AA Nickel-Metal Hydride
- Battery voltage: 1.2 V

### 2500 mAh rechargeable AA

These AA-size rechargeable batteries store and deliver 2500 mAh of energy for powering your devices for longer use.

Issue date 2021-04-23

Version: 2.1.1

© 2021 Koninklijke Philips N.V. All Rights reserved.