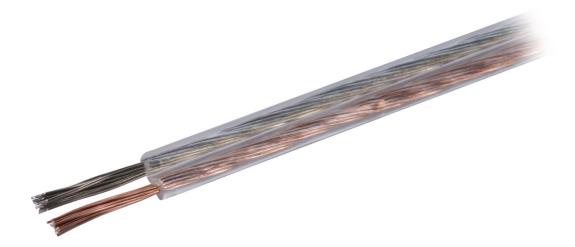

### Enjoy better audio quality

• High purity copper conductor for reliable signal transfer

### Protects against signal loss

• Bare copper shielding

#### Bare copper shielding

Bare copper shielding protects against signal loss.

#### **High purity copper**

This copper conductor provides high accuracy in signal transfer with minimal resistance.

Easy grip
This non-slip grip makes connecting your components easy and ergonomically comfortable.

### Flexible PVC Jacket

Flexible PVC jacket provided protection to the delicate core of the cable. It also offers extended durability and ease of installation.