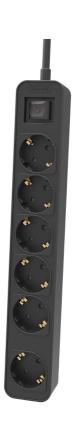

# Power your electronics safely

Featuring 6 grounded Schuko outlets, a 1.5 metre power cord and a master on\off power control switch.

#### **Built-in convenience**

- 6 outlets
- 1.5 m power cord
- LED Power indicator
- Master on/off power switch

#### 6 outlets

Converts one outlet into six outlets, allowing you to plug in multiple devices from one single AC outlet.

### Master on/off power switch

This master switch controls all outlets power on the extension socket.

#### **Safety shutter**

Ensure children do not place their fingers or small objects into sockets.