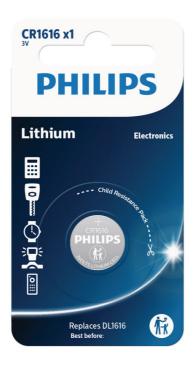

CR1616

## Lithium technology

- · A full line up for use in a wide variety of applications
- Child-resistant packaging design, safer to use
- No mercury added to the Minicells battery
- · Protection against leakage design
- Useful in a wide range of temperatures

# CR1616/00B

**Child-resistant packaging**Safer to use child-resistant packaging design

No mercury added No mercury added to the Minicells battery for a better environment.

Issue date 2022-04-24

© 2022 Koninklijke Philips N.V. All Rights reserved.