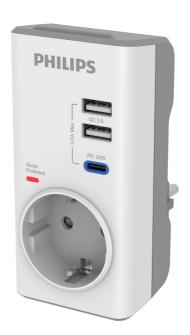

### **Built-in convenience**

- 1 outlet
- LED Power indicator

#### **USB Charging Power**

- 2 USB-A with QC3.0 fast charging
- Multi ports with maximum 15 W output
- USB-C with PD fast charging

### **Pure Protection**

- 380 joules of surge protection
- Automatic safety shutter

#### 1 outlet

A single standard power outlet

#### **USB-C** with PD fast charging

Sole-use USB-C port for PD 20 W (Power Delivery) fast charging.

#### 2 USB-A QC3.0 fast charging

Either USB-A can deliver a QC 3.0 charging speed when a single device is connected and charging.

#### 380 joules of surge protect

Protect your valuable electronic equipment from random voltage spikes that might be caused by lightning, motors or power generators etc.

#### **Multi ports with maximum 15 W**

Charge 2 devices or more simultaneously, Max 15 W output shared among the ports.

#### **Safety shutter**

Ensure children do not place their fingers or small objects into sockets.