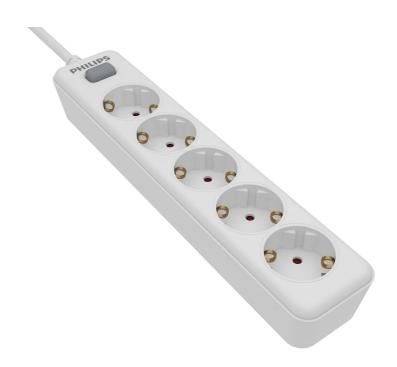

# Power your electronics safely

Featuring 5 grounded Schuko outlets, 1.5 m braided power cord and master on/off power control switch.

## **Built-in convenience**

- 5 outlets
- 2 m power cord
- Durable braided cable
- Master on/off power switch

#### 5 outlets

Converts one outlet into five outlets allowing you to plug in multiple devices from one single AC outlet.

#### 2 m power cord

Provides power to the unit, which can be 2 m from the AC outlet.

#### Master on/off power switch

This master switch controls all outlets power on the extension socket.